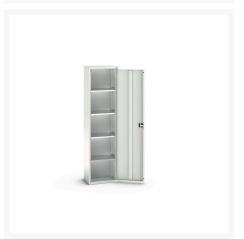

### **Short Description**

verso shelf cupboard with 4 shelves WxDxH: 525x350x2000mm

## **Product Options**

| Colour: | Light grey / Anthracite grey |
|---------|------------------------------|
|         | Light grey / Gentian blue    |
|         | Light grey / Light grey      |
|         | Light grey / Crimson red     |