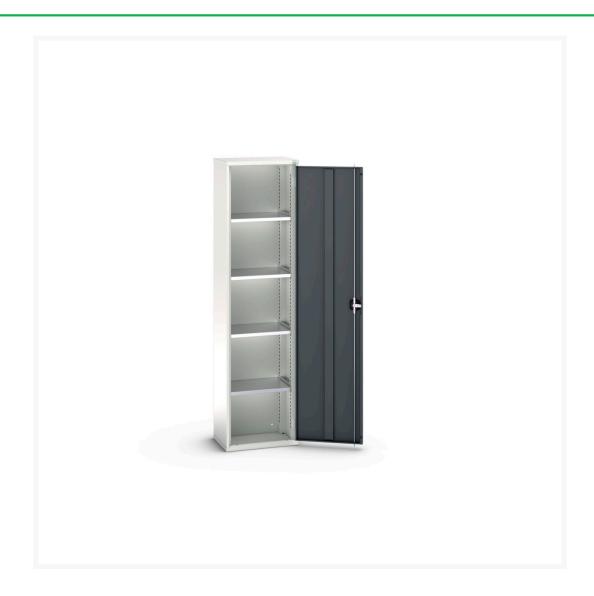

# 16926019. - verso shelf cupboard

### **Short Description**

verso shelf cupboard with 4 shelves WxDxH: 525x350x2000mm

### **Additional Information**

| Door type             | Plain         |
|-----------------------|---------------|
| Door height 1         | 1925 mm       |
| Shelf load capacity   | 75kg          |
| Width                 | 525           |
| Depth                 | 350           |
| Height                | 2000          |
| Customs tariff number | 94032080      |
| Product material      | Sheet steel   |
| Product surface       | Powder coated |