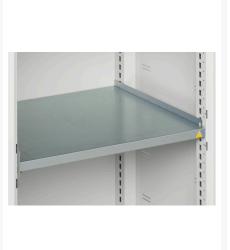

### **Short Description**

verso shelf cupboard with 4 shelves WxDxH: 525x350x2000mm

### **Additional Information**

| Door type             | Plain         |
|-----------------------|---------------|
| Door height 1         | 1925 mm       |
| Shelf load capacity   | 75kg          |
| Width                 | 525           |
| Depth                 | 350           |
| Height                | 2000          |
| Customs tariff number | 94032080      |
| Product material      | Sheet steel   |
| Product surface       | Powder coated |