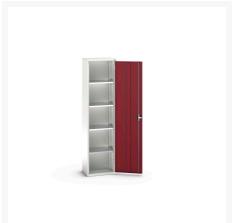

### **Short Description**

verso shelf cupboard with 4 shelves WxDxH: 525x350x2000mm

## **Product Options**

| Colour: | Light grey / Anthracite grey |
|---------|------------------------------|
|         | Light grey / Gentian blue    |
|         | Light grey / Light grey      |
|         | Light grey / Crimson red     |