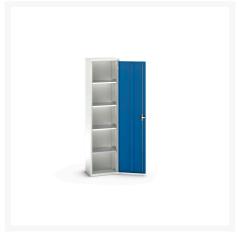

### **Short Description**

verso shelf cupboard with 4 shelves WxDxH: 525x350x2000mm

## **Product Options**

| Colour: | Light grey / Anthracite grey |
|---------|------------------------------|
|         | Light grey / Gentian blue    |
|         | Light grey / Light grey      |
|         | Light grey / Crimson red     |