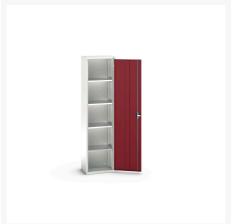

#### **Short Description**

verso shelf cupboard with 4 shelves WxDxH: 525x350x2000mm

## **Product Options**

| Colour: | Light grey / Anthracite grey |
|---------|------------------------------|
|         | Light grey / Gentian blue    |
|         | Light grey / Light grey      |
|         | Light grey / Crimson red     |