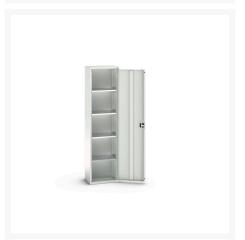

#### **Short Description**

verso shelf cupboard with 4 shelves WxDxH: 525x350x2000mm

## **Product Options**

| Colour: | Light grey / Anthracite grey |
|---------|------------------------------|
|         | Light grey / Gentian blue    |
|         | Light grey / Light grey      |
|         | Light grey / Crimson red     |