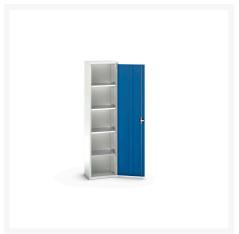

#### **Short Description**

verso shelf cupboard with 4 shelves WxDxH: 525x350x2000mm

## **Product Options**

| Colour: | Light grey / Anthracite grey |
|---------|------------------------------|
|         | Light grey / Gentian blue    |
|         | Light grey / Light grey      |
|         | Light grey / Crimson red     |