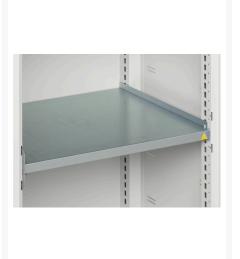

#### **Short Description**

verso shelf cupboard with 4 shelves WxDxH: 525x350x2000mm

### **Additional Information**

| Door type             | Plain         |
|-----------------------|---------------|
| Door height 1         | 1925 mm       |
| Shelf load capacity   | 75kg          |
| Width                 | 525           |
| Depth                 | 350           |
| Height                | 2000          |
| Customs tariff number | 94032080      |
| Product material      | Sheet steel   |
| Product surface       | Powder coated |