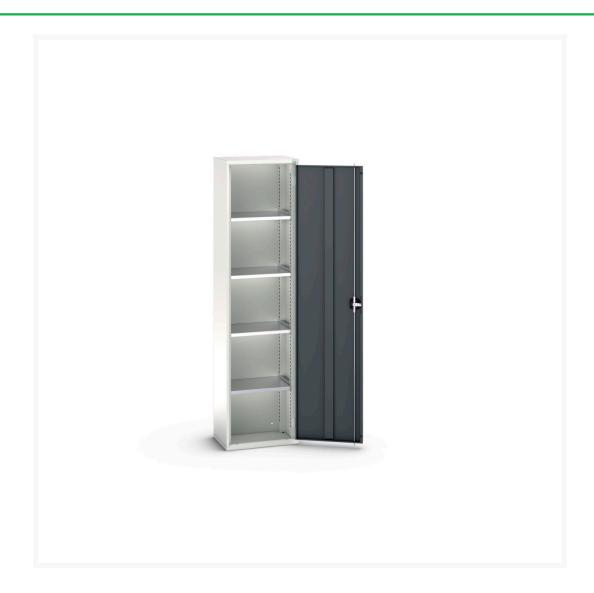

# 16926019. - verso shelf cupboard

#### **Short Description**

verso shelf cupboard with 4 shelves WxDxH: 525x350x2000mm

### **Additional Information**

| Door type             | Plain         |
|-----------------------|---------------|
| Door height 1         | 1925 mm       |
| Shelf load capacity   | 75kg          |
| Width                 | 525           |
| Depth                 | 350           |
| Height                | 2000          |
| Customs tariff number | 94032080      |
| Product material      | Sheet steel   |
| Product surface       | Powder coated |