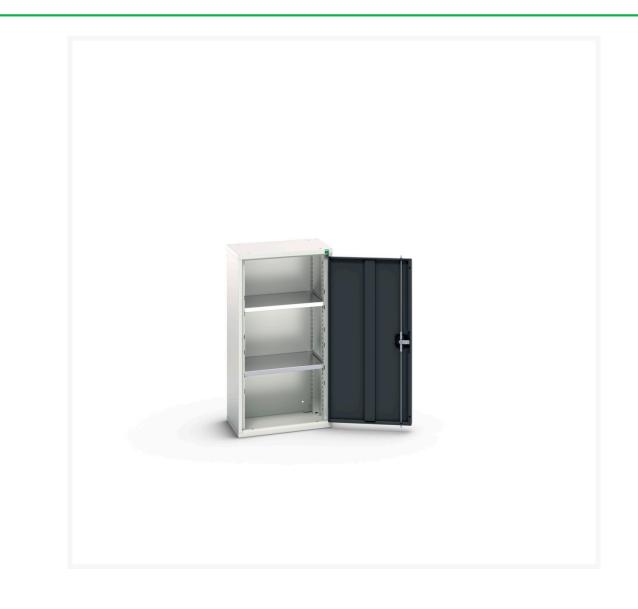

#### **Short Description**

verso wall cupboard with 2 shelves WxDxH: 525x350x1000mm

### **Additional Information**

| Door type             | Plain         |
|-----------------------|---------------|
| Door height 1         | 925 mm        |
| Shelf load capacity   | 75kg          |
| Width                 | 525           |
| Depth                 | 350           |
| Height                | 1000          |
| Customs tariff number | 94032080      |
| Product material      | Sheet steel   |
| Product surface       | Powder coated |
|                       |               |