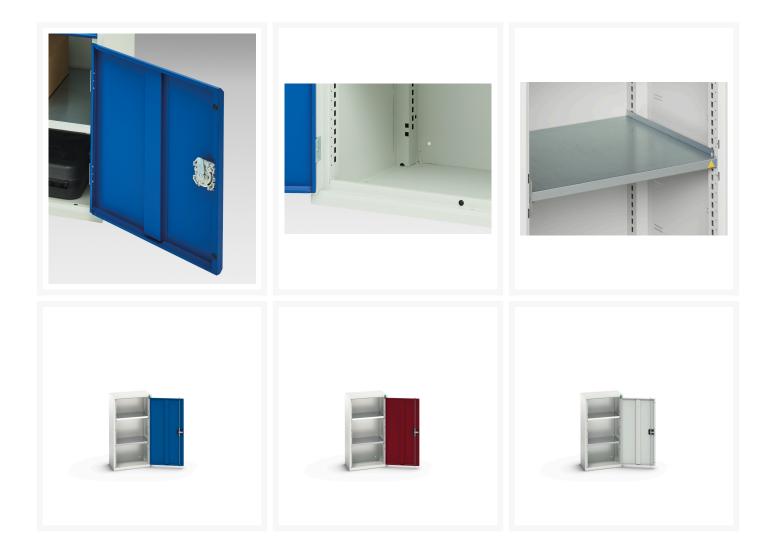

#### **Product Images**

## **Product Options**

| Colour: | Light grey / Anthracite grey |
|---------|------------------------------|
|         | Light grey / Gentian blue    |
|         | Light grey / Light grey      |
|         | Light grey / Crimson red     |