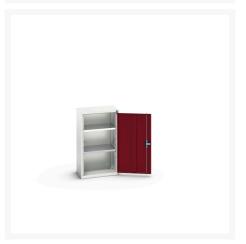

#### **Short Description**

verso wall cupboard with 2 shelves WxDxH: 525x350x900mm

## **Product Options**

| Colour: | Light grey / Anthracite grey |
|---------|------------------------------|
|         | Light grey / Gentian blue    |
|         | Light grey / Light grey      |
|         | Light grey / Crimson red     |