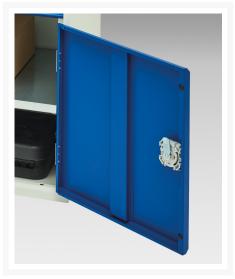

### **Additional Information**

| Door type             | Plain         |
|-----------------------|---------------|
| Door height 1         | 825 mm        |
| Shelf load capacity   | 75kg          |
| Width                 | 525           |
| Depth                 | 350           |
| Height                | 900           |
| Customs tariff number | 94032080      |
| Product material      | Sheet steel   |
| Product surface       | Powder coated |

## **Product Options**

| Colour: | Light grey / Anthracite grey |
|---------|------------------------------|
|         | Light grey / Gentian blue    |
|         | Light grey / Light grey      |
|         | Light grey / Crimson red     |