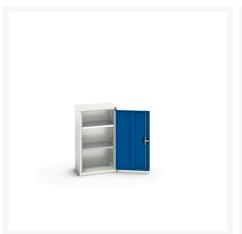

#### **Short Description**

verso wall cupboard with 2 shelves WxDxH: 525x350x900mm

## **Product Options**

| Colour: | Light grey / Anthracite grey |
|---------|------------------------------|
|         | Light grey / Gentian blue    |
|         | Light grey / Light grey      |
|         | Light grey / Crimson red     |