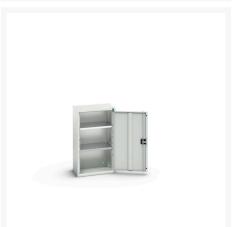

#### **Short Description**

verso wall cupboard with 2 shelves WxDxH: 525x350x900mm

## **Product Options**

| Colour: | Light grey / Anthracite grey |
|---------|------------------------------|
|         | Light grey / Gentian blue    |
|         | Light grey / Light grey      |
|         | Light grey / Crimson red     |