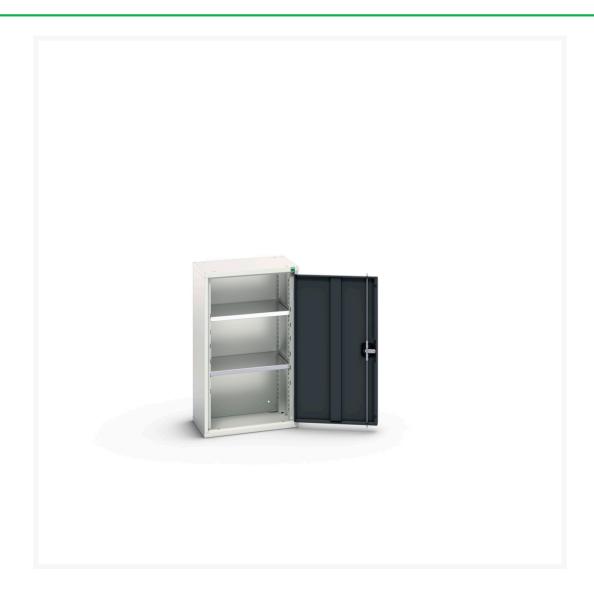

# 16926011. - verso wall cupboard

#### **Short Description**

verso wall cupboard with 2 shelves WxDxH: 525x350x900mm

### **Additional Information**

| Door type             | Plain         |
|-----------------------|---------------|
| Door height 1         | 825 mm        |
| Shelf load capacity   | 75kg          |
| Width                 | 525           |
| Depth                 | 350           |
| Height                | 900           |
| Customs tariff number | 94032080      |
| Product material      | Sheet steel   |
| Product surface       | Powder coated |