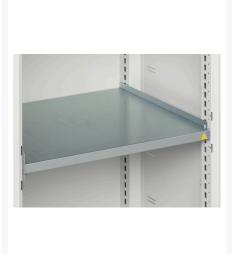

#### **Short Description**

verso wall cupboard with 2 shelves WxDxH: 525x350x900mm

### **Additional Information**

| Door type             | Plain         |
|-----------------------|---------------|
| Door height 1         | 825 mm        |
| Shelf load capacity   | 75kg          |
| Width                 | 525           |
| Depth                 | 350           |
| Height                | 900           |
| Customs tariff number | 94032080      |
| Product material      | Sheet steel   |
| Product surface       | Powder coated |