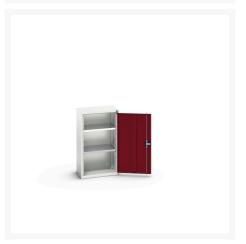

#### **Short Description**

verso wall cupboard with 2 shelves WxDxH: 525x350x900mm

### **Additional Information**

| Door type             | Plain         |
|-----------------------|---------------|
| Door height 1         | 825 mm        |
| Shelf load capacity   | 75kg          |
| Width                 | 525           |
| Depth                 | 350           |
| Height                | 900           |
| Customs tariff number | 94032080      |
| Product material      | Sheet steel   |
| Product surface       | Powder coated |

## **Product Options**

| Colour: | Light grey / Anthracite grey |
|---------|------------------------------|
|         | Light grey / Gentian blue    |
|         | Light grey / Light grey      |
|         | Light grey / Crimson red     |