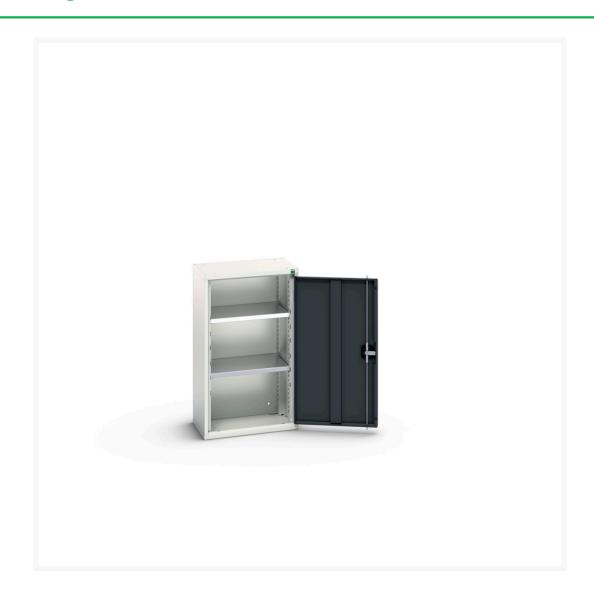

#### **Short Description**

verso wall cupboard with 2 shelves WxDxH: 525x350x900mm

### **Additional Information**

| Door type             | Plain         |
|-----------------------|---------------|
| Door height 1         | 825 mm        |
| Shelf load capacity   | 75kg          |
| Width                 | 525           |
| Depth                 | 350           |
| Height                | 900           |
| Customs tariff number | 94032080      |
| Product material      | Sheet steel   |
| Product surface       | Powder coated |