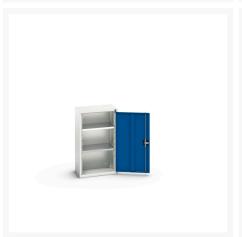

#### **Short Description**

verso wall cupboard with 2 shelves WxDxH: 525x350x900mm

### **Additional Information**

| Door type             | Plain         |
|-----------------------|---------------|
| Door height 1         | 825 mm        |
| Shelf load capacity   | 75kg          |
| Width                 | 525           |
| Depth                 | 350           |
| Height                | 900           |
| Customs tariff number | 94032080      |
| Product material      | Sheet steel   |
| Product surface       | Powder coated |

## **Product Options**

| Colour: | Light grey / Anthracite grey |
|---------|------------------------------|
|         | Light grey / Gentian blue    |
|         | Light grey / Light grey      |
|         | Light grey / Crimson red     |