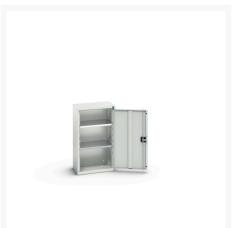

#### **Short Description**

verso wall cupboard with 2 shelves WxDxH: 525x350x900mm

### **Additional Information**

| Door type             | Plain         |
|-----------------------|---------------|
| Door height 1         | 825 mm        |
| Shelf load capacity   | 75kg          |
| Width                 | 525           |
| Depth                 | 350           |
| Height                | 900           |
| Customs tariff number | 94032080      |
| Product material      | Sheet steel   |
| Product surface       | Powder coated |

## **Product Options**

| Colour: | Light grey / Anthracite grey |
|---------|------------------------------|
|         | Light grey / Gentian blue    |
|         | Light grey / Light grey      |
|         | Light grey / Crimson red     |