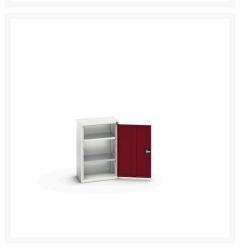

#### **Short Description**

verso wall cupboard with 2 shelves WxDxH: 525x350x800mm

## **Product Options**

| Colour: | Light grey / Anthracite grey |
|---------|------------------------------|
|         | Light grey / Gentian blue    |
|         | Light grey / Light grey      |
|         | Light grey / Crimson red     |