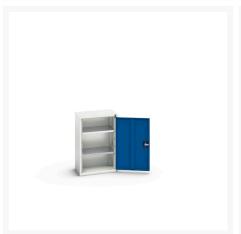

#### **Short Description**

verso wall cupboard with 2 shelves WxDxH: 525x350x800mm

## **Product Options**

| Colour: | Light grey / Anthracite grey |
|---------|------------------------------|
|         | Light grey / Gentian blue    |
|         | Light grey / Light grey      |
|         | Light grey / Crimson red     |