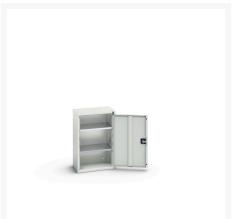

#### **Short Description**

verso wall cupboard with 2 shelves WxDxH: 525x350x800mm

## **Product Options**

| Colour: | Light grey / Anthracite grey |
|---------|------------------------------|
|         | Light grey / Gentian blue    |
|         | Light grey / Light grey      |
|         | Light grey / Crimson red     |