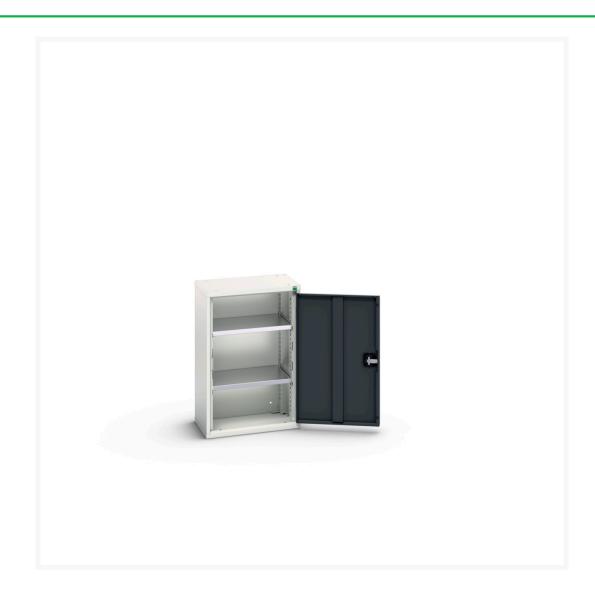

#### **Short Description**

verso wall cupboard with 2 shelves WxDxH: 525x350x800mm

### **Additional Information**

| Door type             | Plain         |
|-----------------------|---------------|
| Door height 1         | 725 mm        |
| Shelf load capacity   | 75kg          |
| Width                 | 525           |
| Depth                 | 350           |
| Height                | 800           |
| Customs tariff number | 94032080      |
| Product material      | Sheet steel   |
| Product surface       | Powder coated |