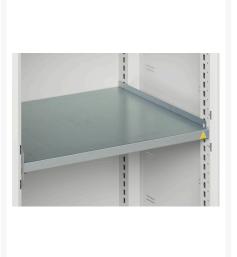

#### **Short Description**

verso wall cupboard with 1 shelf WxDxH: 525x350x600mm

### **Additional Information**

| Door type             | Plain         |
|-----------------------|---------------|
| Door height 1         | 525 mm        |
| Shelf load capacity   | 75kg          |
| Width                 | 525           |
| Depth                 | 350           |
| Height                | 600           |
| Customs tariff number | 94032080      |
| Product material      | Sheet steel   |
| Product surface       | Powder coated |