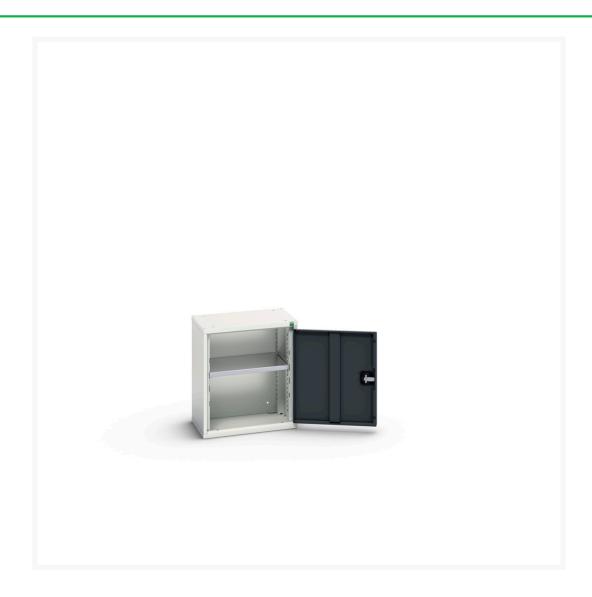

# 16926002. - verso wall cupboard

#### **Short Description**

verso wall cupboard with 1 shelf WxDxH: 525x350x600mm

### **Additional Information**

| Door type             | Plain         |
|-----------------------|---------------|
| Door height 1         | 525 mm        |
| Shelf load capacity   | 75kg          |
| Width                 | 525           |
| Depth                 | 350           |
| Height                | 600           |
| Customs tariff number | 94032080      |
| Product material      | Sheet steel   |
| Product surface       | Powder coated |