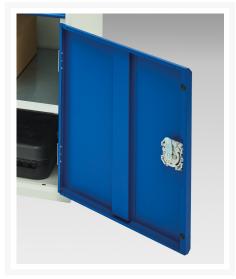

### **Additional Information**

| Door type             | Plain         |
|-----------------------|---------------|
| Door height 1         | 525 mm        |
| Shelf load capacity   | 75kg          |
| Width                 | 525           |
| Depth                 | 350           |
| Height                | 600           |
| Customs tariff number | 94032080      |
| Product material      | Sheet steel   |
| Product surface       | Powder coated |

## **Product Options**

| Colour: | Light grey / Anthracite grey |
|---------|------------------------------|
|         | Light grey / Gentian blue    |
|         | Light grey / Light grey      |
|         | Light grey / Crimson red     |