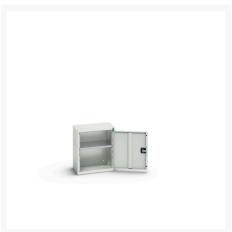

#### **Short Description**

verso wall cupboard with 1 shelf WxDxH: 525x350x600mm

## **Product Options**

| Colour: | Light grey / Anthracite grey |
|---------|------------------------------|
|         | Light grey / Gentian blue    |
|         | Light grey / Light grey      |
|         | Light grey / Crimson red     |