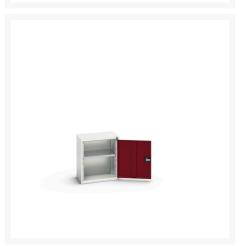

#### **Short Description**

verso wall cupboard with 1 shelf WxDxH: 525x350x600mm

## **Product Options**

| Colour: | Light grey / Anthracite grey |
|---------|------------------------------|
|         | Light grey / Gentian blue    |
|         | Light grey / Light grey      |
|         | Light grey / Crimson red     |