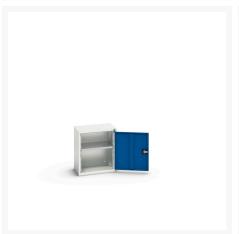

#### **Short Description**

verso wall cupboard with 1 shelf WxDxH: 525x350x600mm

## **Product Options**

| Colour: | Light grey / Anthracite grey |
|---------|------------------------------|
|         | Light grey / Gentian blue    |
|         | Light grey / Light grey      |
|         | Light grey / Crimson red     |