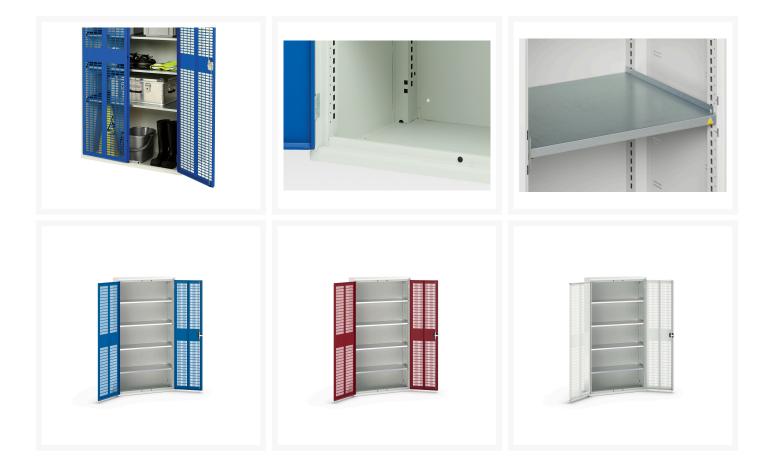

#### **Product Images**

## **Product Options**

| Colour: | Light grey / Anthracite grey |
|---------|------------------------------|
|         | Light grey / Gentian blue    |
|         | Light grey / Light grey      |
|         | Light grey / Crimson red     |