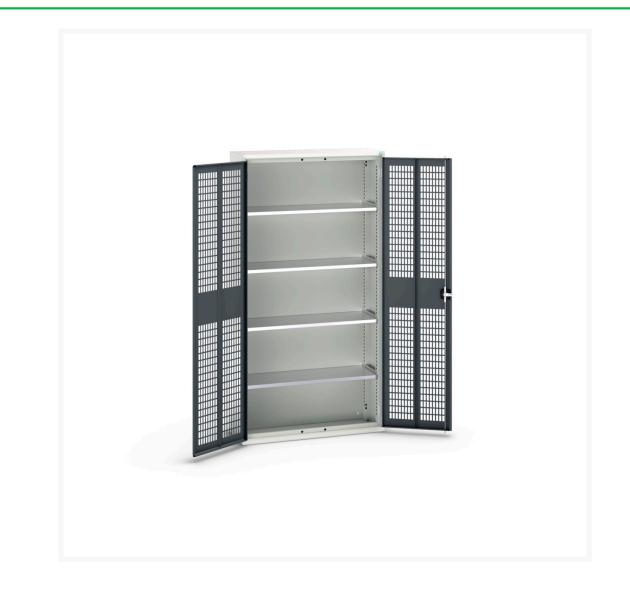

# 16926753. - verso ventilated door cupboard

#### **Short Description**

verso ventilated door cupboard with 4 shelves WxDxH: 1050x350x2000mm

### **Additional Information**

| Door type             | Ventilated    |
|-----------------------|---------------|
| Door height 1         | 1925 mm       |
| Shelf load capacity   | 75kg          |
| Width                 | 1050          |
| Depth                 | 350           |
| Height                | 2000          |
| Customs tariff number | 94032080      |
| Product material      | Sheet steel   |
| Product surface       | Powder coated |