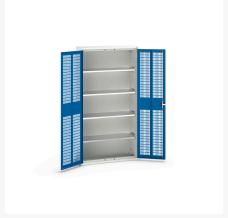

#### **Short Description**

verso ventilated door cupboard with 4 shelves WxDxH: 1050x350x2000mm

## **Product Options**

| Colour: | Light grey / Anthracite grey |
|---------|------------------------------|
|         | Light grey / Gentian blue    |
|         | Light grey / Light grey      |
|         | Light grey / Crimson red     |