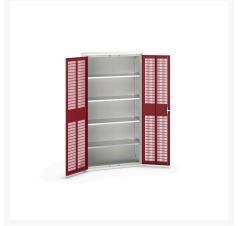

#### **Short Description**

verso ventilated door cupboard with 4 shelves WxDxH: 1050x350x2000mm

## **Product Options**

| Colour: | Light grey / Anthracite grey |
|---------|------------------------------|
|         | Light grey / Gentian blue    |
|         | Light grey / Light grey      |
|         | Light grey / Crimson red     |