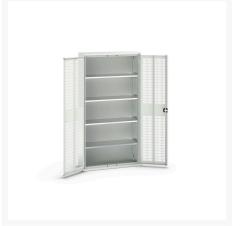

#### **Short Description**

verso ventilated door cupboard with 4 shelves WxDxH: 1050x350x2000mm

## **Product Options**

| Colour: | Light grey / Anthracite grey |
|---------|------------------------------|
|         | Light grey / Gentian blue    |
|         | Light grey / Light grey      |
|         | Light grey / Crimson red     |