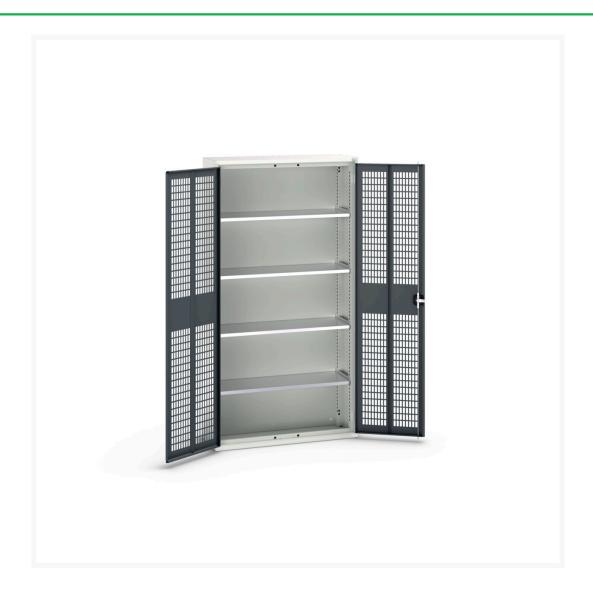

#### **Short Description**

verso ventilated door cupboard with 4 shelves WxDxH: 1050x350x2000mm

### **Additional Information**

| Door type             | Ventilated    |
|-----------------------|---------------|
| Door height 1         | 1925 mm       |
| Shelf load capacity   | 75kg          |
| Width                 | 1050          |
| Depth                 | 350           |
| Height                | 2000          |
| Customs tariff number | 94032080      |
| Product material      | Sheet steel   |
| Product surface       | Powder coated |