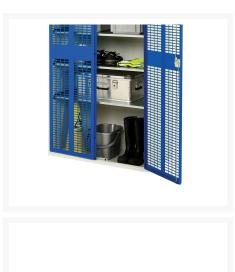

#### **Short Description**

verso ventilated door cupboard with 4 shelves WxDxH: 1050x350x2000mm

## **Product Options**

| Colour: | Light grey / Anthracite grey |
|---------|------------------------------|
|         | Light grey / Gentian blue    |
|         | Light grey / Light grey      |
|         | Light grey / Crimson red     |