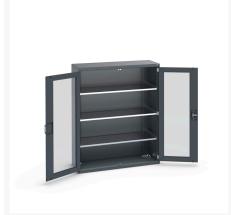

### **Short Description**

cubio cupboard with window doors & 3 shelves WxDxH: 1300x525x1600mm

### **Additional Information**

| Door type             | Window        |
|-----------------------|---------------|
| Shelf load capacity   | 160kg         |
| Width                 | 1300          |
| Depth                 | 525           |
| Height                | 1600          |
| Customs tariff number | 94032080      |
| Product material      | Sheet steel   |
| Product surface       | Powder coated |
|                       |               |

## **Product Options**

| Colour: | Anthracite grey / Anthracite grey |
|---------|-----------------------------------|
|         | Light grey / Anthracite grey      |
|         | Light grey / Gentian blue         |
|         | Light grey / Light grey           |
|         | Light grey / Crimson red          |