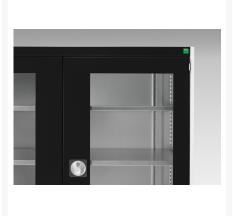

### **Short Description**

cubio cupboard with window doors & 3 shelves WxDxH: 1300x525x1600mm

### **Additional Information**

| Door type             | Window        |
|-----------------------|---------------|
| Shelf load capacity   | 160kg         |
| Width                 | 1300          |
| Depth                 | 525           |
| Height                | 1600          |
| Customs tariff number | 94032080      |
| Product material      | Sheet steel   |
| Product surface       | Powder coated |
|                       |               |