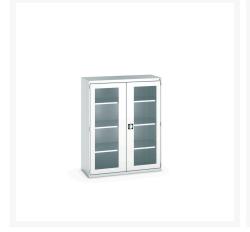

### **Short Description**

cubio cupboard with window doors & 3 shelves WxDxH: 1300x525x1600mm

### **Additional Information**

| Door type             | Window        |
|-----------------------|---------------|
| Shelf load capacity   | 160kg         |
| Width                 | 1300          |
| Depth                 | 525           |
| Height                | 1600          |
| Customs tariff number | 94032080      |
| Product material      | Sheet steel   |
| Product surface       | Powder coated |
|                       |               |

## **Product Options**

| Colour: | Anthracite grey / Anthracite grey |
|---------|-----------------------------------|
|         | Light grey / Anthracite grey      |
|         | Light grey / Gentian blue         |
|         | Light grey / Light grey           |
|         | Light grey / Crimson red          |