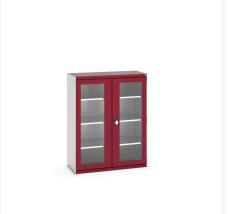

### **Short Description**

cubio cupboard with window doors & 3 shelves WxDxH: 1300x525x1600mm

### **Additional Information**

| Door type             | Window        |
|-----------------------|---------------|
| Shelf load capacity   | 160kg         |
| Width                 | 1300          |
| Depth                 | 525           |
| Height                | 1600          |
| Customs tariff number | 94032080      |
| Product material      | Sheet steel   |
| Product surface       | Powder coated |
|                       |               |

## **Product Options**

| Colour: | Anthracite grey / Anthracite grey |
|---------|-----------------------------------|
|         | Light grey / Anthracite grey      |
|         | Light grey / Gentian blue         |
|         | Light grey / Light grey           |
|         | Light grey / Crimson red          |