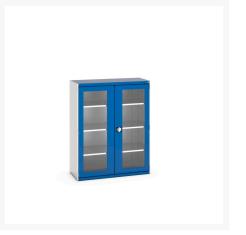

### **Short Description**

cubio cupboard with window doors & 3 shelves WxDxH: 1300x525x1600mm

### **Additional Information**

| Door type             | Window        |
|-----------------------|---------------|
| Shelf load capacity   | 160kg         |
| Width                 | 1300          |
| Depth                 | 525           |
| Height                | 1600          |
| Customs tariff number | 94032080      |
| Product material      | Sheet steel   |
| Product surface       | Powder coated |
|                       |               |

## **Product Options**

| Colour: | Anthracite grey / Anthracite grey |
|---------|-----------------------------------|
|         | Light grey / Anthracite grey      |
|         | Light grey / Gentian blue         |
|         | Light grey / Light grey           |
|         | Light grey / Crimson red          |