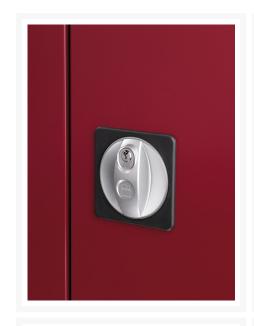

# 40014057. - cubio cupboard

### **Short Description**

cubio cupboard with window doors & 3 shelves WxDxH: 1300x525x1600mm

### **Product Images**





















### **Additional Information**

| Door type             | Window        |
|-----------------------|---------------|
| Shelf load capacity   | 160kg         |
| Width                 | 1300          |
| Depth                 | 525           |
| Height                | 1600          |
| Customs tariff number | 94032080      |
| Product material      | Sheet steel   |
| Product surface       | Powder coated |
|                       |               |

## **Product Options**

| Colour: | Anthracite grey / Anthracite grey |
|---------|-----------------------------------|
|         | Light grey / Anthracite grey      |
|         | Light grey / Gentian blue         |
|         | Light grey / Light grey           |
|         | Light grey / Crimson red          |