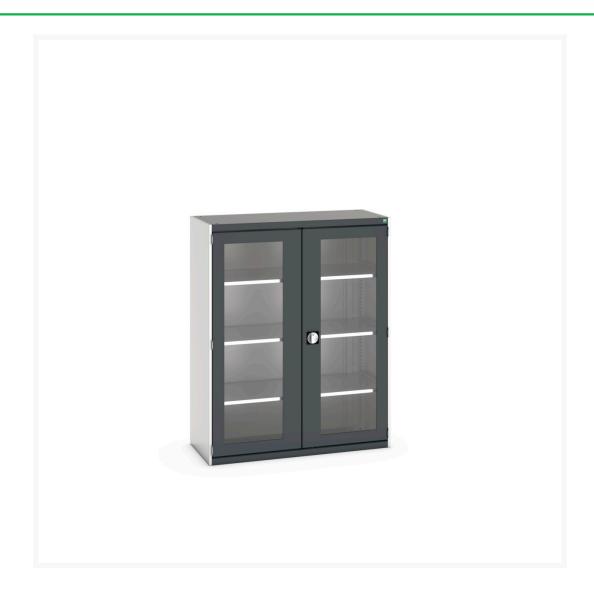

### **Short Description**

cubio cupboard with window doors & 3 shelves WxDxH: 1300x525x1600mm

### **Additional Information**

| Door type             | Window        |
|-----------------------|---------------|
| Shelf load capacity   | 160kg         |
| Width                 | 1300          |
| Depth                 | 525           |
| Height                | 1600          |
| Customs tariff number | 94032080      |
| Product material      | Sheet steel   |
| Product surface       | Powder coated |
|                       |               |