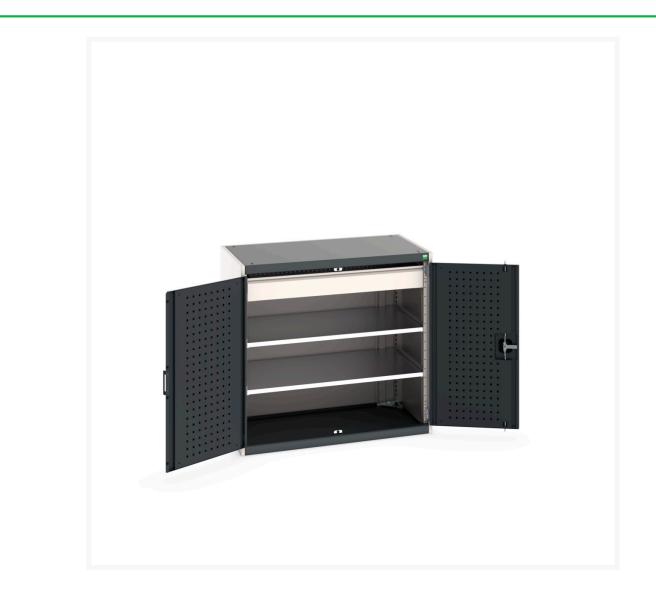

# 40021201. - cubio cupboard

#### **Short Description**

cubio cupboard with perfo doors, 2 shelves, 1 drawer WxDxH: 1050x650x1000mm

### **Additional Information**

| Drawer type                  | Internal              |
|------------------------------|-----------------------|
| Drawer load capacity         | 75 kg                 |
| Drawer height 1              | 125mm                 |
| Drawer 1 Internal Dimensions | 925mm x 525mm x 105mm |
| Drawer 2 Internal Dimensions | 925mm x 525mm x 105mm |
| Door type                    | Perfo                 |
| Shelf load capacity          | 100kg                 |
| Width                        | 1050                  |
| Depth                        | 650                   |
| Height                       | 1000                  |
| Customs tariff number        | 94032080              |
| Product material             | Sheet steel           |
| Product surface              | Powder coated         |