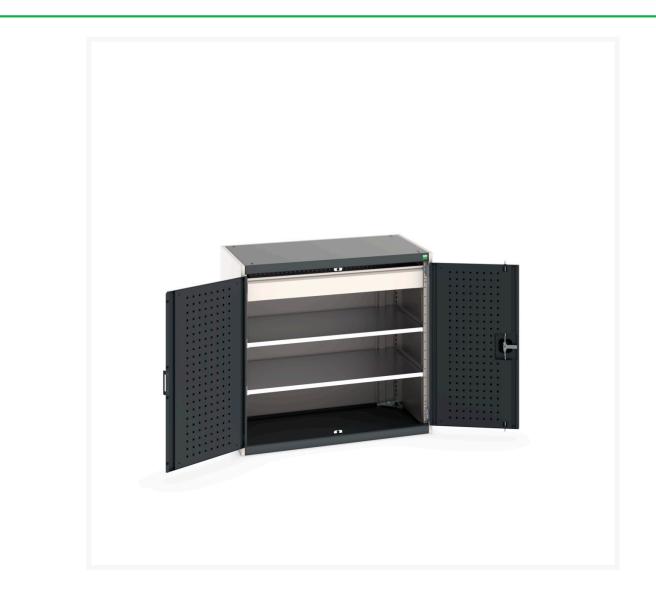

# 40021201. - cubio cupboard

#### **Short Description**

cubio cupboard with perfo doors, 2 shelves, 1 drawer WxDxH: 1050x650x1000mm

### **Additional Information**

| Drawer type                  | Internal              |
|------------------------------|-----------------------|
| Drawer load capacity         | 75 kg                 |
| Drawer height 1              | 125mm                 |
| Drawer 1 Internal Dimensions | 925mm x 525mm x 105mm |
| Drawer 2 Internal Dimensions | 925mm x 525mm x 105mm |
| Door type                    | Perfo                 |
| Shelf load capacity          | 100kg                 |
| Width                        | 1050                  |
| Depth                        | 650                   |
| Height                       | 1000                  |
| Customs tariff number        | 94032080              |
| Product material             | Sheet steel           |
| Product surface              | Powder coated         |