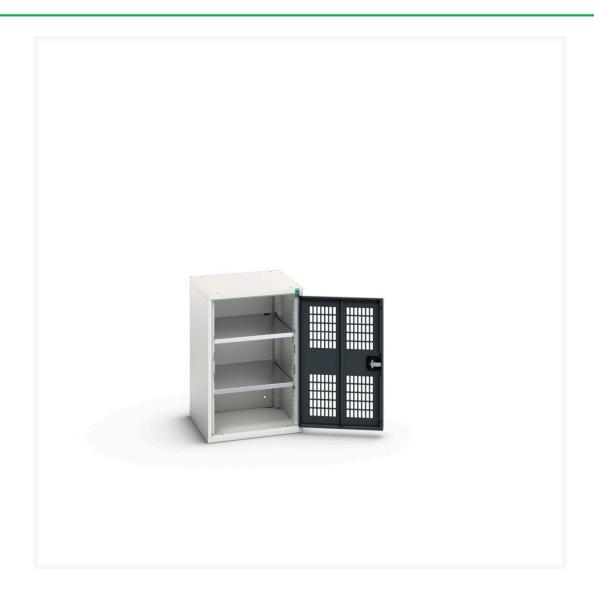

# 16926720. - verso ventilated door cupboard

#### **Short Description**

verso ventilated door cupboard with 2 shelves WxDxH: 525x550x800mm

### **Additional Information**

| Door type             | Ventilated    |
|-----------------------|---------------|
| Door height 1         | 725 mm        |
| Shelf load capacity   | 75kg          |
| Width                 | 525           |
| Depth                 | 550           |
| Height                | 800           |
| Customs tariff number | 94032080      |
| Product material      | Sheet steel   |
| Product surface       | Powder coated |