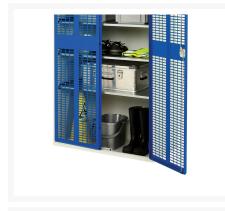

# 16926720. - verso ventilated door cupboard

#### **Short Description**

verso ventilated door cupboard with 2 shelves WxDxH: 525x550x800mm

## **Product Options**

| Colour: | Gentian blue                 |
|---------|------------------------------|
|         | Light grey / Anthracite grey |
|         | Light grey / Light grey      |
|         | Light grey / Crimson red     |