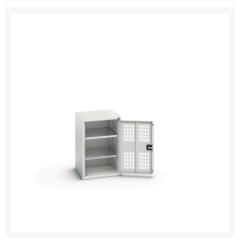

#### **Short Description**

verso ventilated door cupboard with 2 shelves WxDxH: 525x550x800mm

### **Additional Information**

| Door type             | Ventilated    |
|-----------------------|---------------|
| Door height 1         | 725 mm        |
| Shelf load capacity   | 75kg          |
| Width                 | 525           |
| Depth                 | 550           |
| Height                | 800           |
| Customs tariff number | 94032080      |
| Product material      | Sheet steel   |
| Product surface       | Powder coated |

## **Product Options**

| Colour: | Gentian blue                 |
|---------|------------------------------|
|         | Light grey / Anthracite grey |
|         | Light grey / Light grey      |
|         | Light grey / Crimson red     |