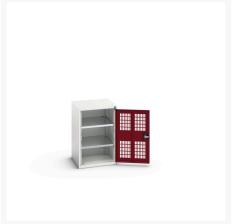

#### **Short Description**

verso ventilated door cupboard with 2 shelves WxDxH: 525x550x800mm

### **Additional Information**

| Door type             | Ventilated    |
|-----------------------|---------------|
| Door height 1         | 725 mm        |
| Shelf load capacity   | 75kg          |
| Width                 | 525           |
| Depth                 | 550           |
| Height                | 800           |
| Customs tariff number | 94032080      |
| Product material      | Sheet steel   |
| Product surface       | Powder coated |

## **Product Options**

| Colour: | Gentian blue                 |
|---------|------------------------------|
|         | Light grey / Anthracite grey |
|         | Light grey / Light grey      |
|         | Light grey / Crimson red     |