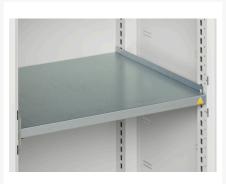

#### **Short Description**

verso ventilated door cupboard with 2 shelves WxDxH: 525x550x800mm

### **Additional Information**

| Door type             | Ventilated    |
|-----------------------|---------------|
| Door height 1         | 725 mm        |
| Shelf load capacity   | 75kg          |
| Width                 | 525           |
| Depth                 | 550           |
| Height                | 800           |
| Customs tariff number | 94032080      |
| Product material      | Sheet steel   |
| Product surface       | Powder coated |