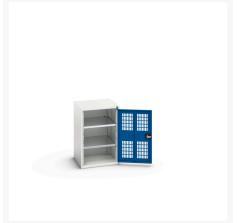

#### **Short Description**

verso ventilated door cupboard with 2 shelves WxDxH: 525x550x800mm

### **Additional Information**

| Door type             | Ventilated    |
|-----------------------|---------------|
| Door height 1         | 725 mm        |
| Shelf load capacity   | 75kg          |
| Width                 | 525           |
| Depth                 | 550           |
| Height                | 800           |
| Customs tariff number | 94032080      |
| Product material      | Sheet steel   |
| Product surface       | Powder coated |

## **Product Options**

| Colour: | Gentian blue                 |
|---------|------------------------------|
|         | Light grey / Anthracite grey |
|         | Light grey / Light grey      |
|         | Light grey / Crimson red     |