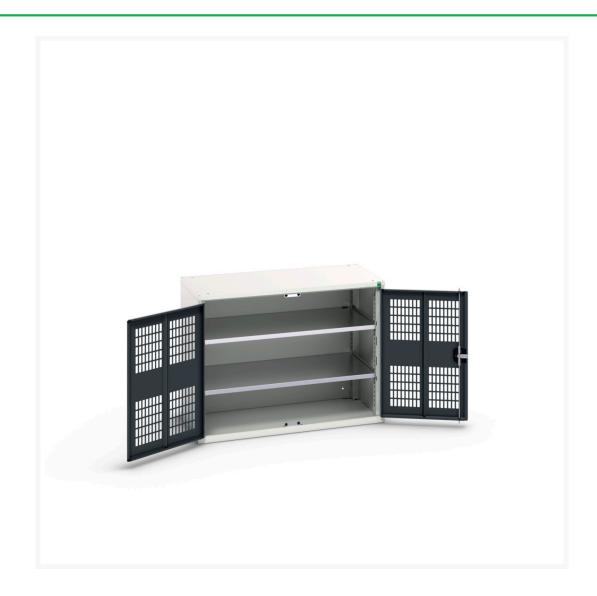

# 16926760. - verso ventilated door cupboard

#### **Short Description**

verso ventilated door cupboard with 2 shelves WxDxH: 1050x550x800mm

### **Additional Information**

| Door type             | Ventilated    |
|-----------------------|---------------|
| Door height 1         | 725 mm        |
| Shelf load capacity   | 75kg          |
| Width                 | 1050          |
| Depth                 | 550           |
| Height                | 800           |
| Customs tariff number | 94032080      |
| Product material      | Sheet steel   |
| Product surface       | Powder coated |