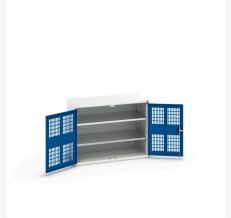

#### **Short Description**

verso ventilated door cupboard with 2 shelves WxDxH: 1050x550x800mm

### **Additional Information**

| Door type             | Ventilated    |
|-----------------------|---------------|
| Door height 1         | 725 mm        |
| Shelf load capacity   | 75kg          |
| Width                 | 1050          |
| Depth                 | 550           |
| Height                | 800           |
| Customs tariff number | 94032080      |
| Product material      | Sheet steel   |
| Product surface       | Powder coated |

## **Product Options**

| Colour: | Light grey / Anthracite grey |
|---------|------------------------------|
|         | Light grey / Gentian blue    |
|         | Light grey / Light grey      |
|         | Light grey / Crimson red     |