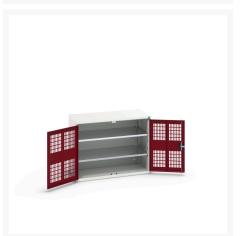

#### **Short Description**

verso ventilated door cupboard with 2 shelves WxDxH: 1050x550x800mm

### **Additional Information**

| Door type             | Ventilated    |
|-----------------------|---------------|
| Door height 1         | 725 mm        |
| Shelf load capacity   | 75kg          |
| Width                 | 1050          |
| Depth                 | 550           |
| Height                | 800           |
| Customs tariff number | 94032080      |
| Product material      | Sheet steel   |
| Product surface       | Powder coated |

## **Product Options**

| Colour: | Light grey / Anthracite grey |
|---------|------------------------------|
|         | Light grey / Gentian blue    |
|         | Light grey / Light grey      |
|         | Light grey / Crimson red     |