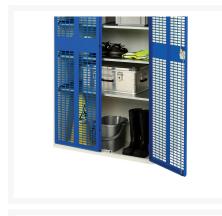

# 16926760. - verso ventilated door cupboard

#### **Short Description**

verso ventilated door cupboard with 2 shelves WxDxH: 1050x550x800mm

## **Product Options**

| Colour: | Light grey / Anthracite grey |
|---------|------------------------------|
|         | Light grey / Gentian blue    |
|         | Light grey / Light grey      |
|         | Light grey / Crimson red     |