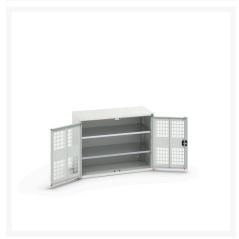

#### **Short Description**

verso ventilated door cupboard with 2 shelves WxDxH: 1050x550x800mm

### **Additional Information**

| Door type             | Ventilated    |
|-----------------------|---------------|
| Door height 1         | 725 mm        |
| Shelf load capacity   | 75kg          |
| Width                 | 1050          |
| Depth                 | 550           |
| Height                | 800           |
| Customs tariff number | 94032080      |
| Product material      | Sheet steel   |
| Product surface       | Powder coated |

## **Product Options**

| Colour: | Light grey / Anthracite grey |
|---------|------------------------------|
|         | Light grey / Gentian blue    |
|         | Light grey / Light grey      |
|         | Light grey / Crimson red     |