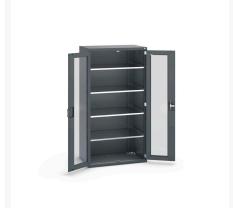

### **Short Description**

cubio cupboard with window doors & 4 shelves WxDxH: 1050x650x2000mm

### **Additional Information**

| Door type             | Window        |
|-----------------------|---------------|
| Door height 1         | 1900 mm       |
| Shelf load capacity   | 100kg         |
| Width                 | 1050          |
| Depth                 | 650           |
| Height                | 2000          |
| Customs tariff number | 94032080      |
| Product material      | Sheet steel   |
| Product surface       | Powder coated |