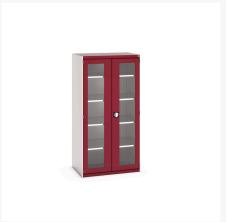

### **Short Description**

cubio cupboard with window doors & 4 shelves WxDxH: 1050x650x2000mm

### **Additional Information**

| Door type             | Window        |
|-----------------------|---------------|
| Door height 1         | 1900 mm       |
| Shelf load capacity   | 100kg         |
| Width                 | 1050          |
| Depth                 | 650           |
| Height                | 2000          |
| Customs tariff number | 94032080      |
| Product material      | Sheet steel   |
| Product surface       | Powder coated |

## **Product Options**

| Colour: | Anthracite grey / Anthracite grey |
|---------|-----------------------------------|
|         | Light grey / Anthracite grey      |
|         | Light grey / Gentian blue         |
|         | Light grey / Light grey           |
|         | Light grey / Crimson red          |