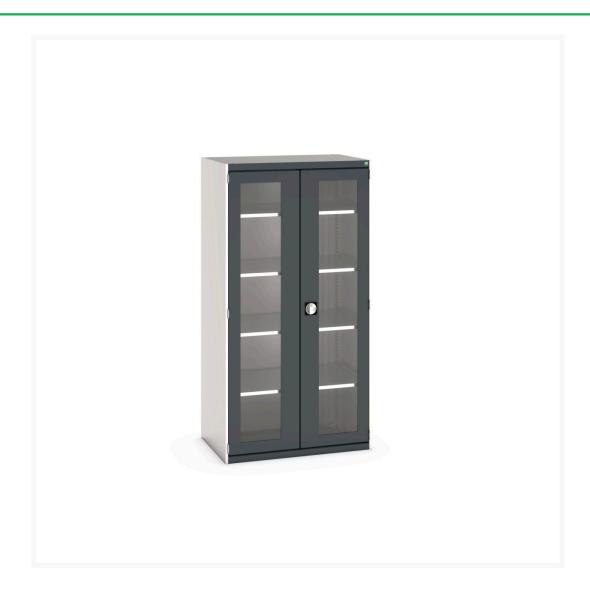

### **Short Description**

cubio cupboard with window doors & 4 shelves WxDxH: 1050x650x2000mm

### **Additional Information**

| Door type             | Window        |
|-----------------------|---------------|
| Door height 1         | 1900 mm       |
| Shelf load capacity   | 100kg         |
| Width                 | 1050          |
| Depth                 | 650           |
| Height                | 2000          |
| Customs tariff number | 94032080      |
| Product material      | Sheet steel   |
| Product surface       | Powder coated |