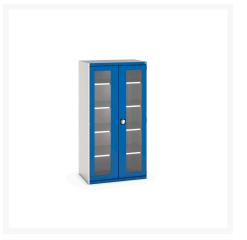

### **Short Description**

cubio cupboard with window doors & 4 shelves WxDxH: 1050x650x2000mm

### **Additional Information**

| Door type             | Window        |
|-----------------------|---------------|
| Door height 1         | 1900 mm       |
| Shelf load capacity   | 100kg         |
| Width                 | 1050          |
| Depth                 | 650           |
| Height                | 2000          |
| Customs tariff number | 94032080      |
| Product material      | Sheet steel   |
| Product surface       | Powder coated |

## **Product Options**

| Colour: | Anthracite grey / Anthracite grey |
|---------|-----------------------------------|
|         | Light grey / Anthracite grey      |
|         | Light grey / Gentian blue         |
|         | Light grey / Light grey           |
|         | Light grey / Crimson red          |