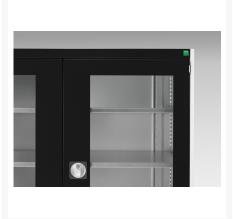

### **Short Description**

cubio cupboard with window doors & 4 shelves WxDxH: 1050x650x2000mm

### **Additional Information**

| Door type             | Window        |
|-----------------------|---------------|
| Door height 1         | 1900 mm       |
| Shelf load capacity   | 100kg         |
| Width                 | 1050          |
| Depth                 | 650           |
| Height                | 2000          |
| Customs tariff number | 94032080      |
| Product material      | Sheet steel   |
| Product surface       | Powder coated |