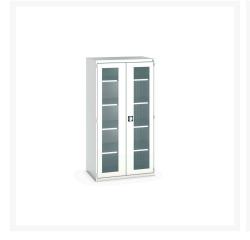

### **Short Description**

cubio cupboard with window doors & 4 shelves WxDxH: 1050x650x2000mm

### **Additional Information**

| Door type             | Window        |
|-----------------------|---------------|
| Door height 1         | 1900 mm       |
| Shelf load capacity   | 100kg         |
| Width                 | 1050          |
| Depth                 | 650           |
| Height                | 2000          |
| Customs tariff number | 94032080      |
| Product material      | Sheet steel   |
| Product surface       | Powder coated |

## **Product Options**

| Colour: | Anthracite grey / Anthracite grey |
|---------|-----------------------------------|
|         | Light grey / Anthracite grey      |
|         | Light grey / Gentian blue         |
|         | Light grey / Light grey           |
|         | Light grey / Crimson red          |