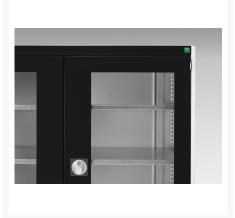

### **Short Description**

cubio cupboard with window doors & 4 shelves WxDxH: 1050x650x2000mm

### **Additional Information**

| Door type             | Window        |
|-----------------------|---------------|
| Door height 1         | 1900 mm       |
| Shelf load capacity   | 100kg         |
| Width                 | 1050          |
| Depth                 | 650           |
| Height                | 2000          |
| Customs tariff number | 94032080      |
| Product material      | Sheet steel   |
| Product surface       | Powder coated |