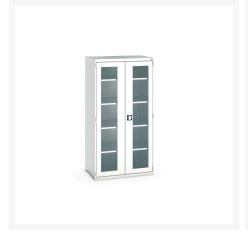

### **Short Description**

cubio cupboard with window doors & 4 shelves WxDxH: 1050x650x2000mm

### **Additional Information**

| Door type             | Window        |
|-----------------------|---------------|
| Door height 1         | 1900 mm       |
| Shelf load capacity   | 100kg         |
| Width                 | 1050          |
| Depth                 | 650           |
| Height                | 2000          |
| Customs tariff number | 94032080      |
| Product material      | Sheet steel   |
| Product surface       | Powder coated |

## **Product Options**

| Colour: | Anthracite grey / Anthracite grey |
|---------|-----------------------------------|
|         | Light grey / Anthracite grey      |
|         | Light grey / Gentian blue         |
|         | Light grey / Light grey           |
|         | Light grey / Crimson red          |