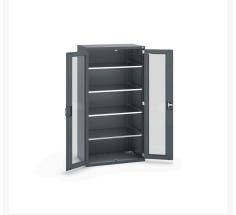

### **Short Description**

cubio cupboard with window doors & 4 shelves WxDxH: 1050x650x2000mm

### **Additional Information**

| Door type             | Window        |
|-----------------------|---------------|
| Door height 1         | 1900 mm       |
| Shelf load capacity   | 100kg         |
| Width                 | 1050          |
| Depth                 | 650           |
| Height                | 2000          |
| Customs tariff number | 94032080      |
| Product material      | Sheet steel   |
| Product surface       | Powder coated |