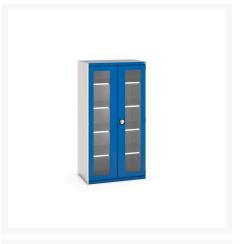

### **Short Description**

cubio cupboard with window doors & 4 shelves WxDxH: 1050x650x2000mm

### **Additional Information**

| Door type             | Window        |
|-----------------------|---------------|
| Door height 1         | 1900 mm       |
| Shelf load capacity   | 100kg         |
| Width                 | 1050          |
| Depth                 | 650           |
| Height                | 2000          |
| Customs tariff number | 94032080      |
| Product material      | Sheet steel   |
| Product surface       | Powder coated |

## **Product Options**

| Colour: | Anthracite grey / Anthracite grey |
|---------|-----------------------------------|
|         | Light grey / Anthracite grey      |
|         | Light grey / Gentian blue         |
|         | Light grey / Light grey           |
|         | Light grey / Crimson red          |