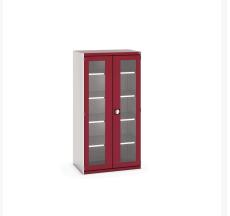

### **Short Description**

cubio cupboard with window doors & 4 shelves WxDxH: 1050x650x2000mm

### **Additional Information**

| Door type             | Window        |
|-----------------------|---------------|
| Door height 1         | 1900 mm       |
| Shelf load capacity   | 100kg         |
| Width                 | 1050          |
| Depth                 | 650           |
| Height                | 2000          |
| Customs tariff number | 94032080      |
| Product material      | Sheet steel   |
| Product surface       | Powder coated |

## **Product Options**

| Colour: | Anthracite grey / Anthracite grey |
|---------|-----------------------------------|
|         | Light grey / Anthracite grey      |
|         | Light grey / Gentian blue         |
|         | Light grey / Light grey           |
|         | Light grey / Crimson red          |