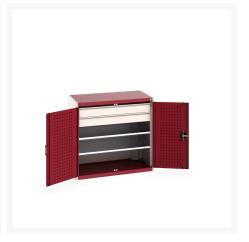

### **Short Description**

cubio cupboard with perfo doors, 2 shelves, 2 drawers WxDxH: 1050x650x1000mm

### **Additional Information**

| Drawer type                  | Internal              |
|------------------------------|-----------------------|
| Drawer load capacity         | 75 kg                 |
| Drawer height 1              | 125mm                 |
| Drawer 1 Internal Dimensions | 925mm x 525mm x 105mm |
| Drawer height 2              | 125mm                 |
| Drawer 2 Internal Dimensions | 925mm x 525mm x 105mm |
| Door type                    | Perfo                 |
| Shelf load capacity          | 100kg                 |
| Width                        | 1050                  |
| Depth                        | 650                   |
| Height                       | 1000                  |
| Customs tariff number        | 94032080              |
| Product material             | Sheet steel           |
| Product surface              | Powder coated         |

## **Product Options**

| Colour: | Anthracite grey / Anthracite grey |
|---------|-----------------------------------|
|         | Light grey / Anthracite grey      |
|         | Light grey / Gentian blue         |
|         | Light grey / Light grey           |
|         | Light grey / Crimson red          |