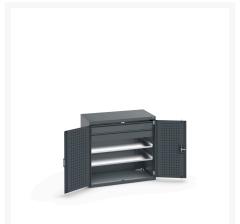

### **Short Description**

cubio cupboard with perfo doors, 2 shelves, 2 drawers WxDxH: 1050x650x1000mm

### **Additional Information**

| Drawer type                  | Internal              |
|------------------------------|-----------------------|
| Drawer load capacity         | 75 kg                 |
| Drawer height 1              | 125mm                 |
| Drawer 1 Internal Dimensions | 925mm x 525mm x 105mm |
| Drawer height 2              | 125mm                 |
| Drawer 2 Internal Dimensions | 925mm x 525mm x 105mm |
| Door type                    | Perfo                 |
| Shelf load capacity          | 100kg                 |
| Width                        | 1050                  |
| Depth                        | 650                   |
| Height                       | 1000                  |
| Customs tariff number        | 94032080              |
| Product material             | Sheet steel           |
| Product surface              | Powder coated         |

## **Product Options**

| Colour: | Anthracite grey / Anthracite grey |
|---------|-----------------------------------|
|         | Light grey / Anthracite grey      |
|         | Light grey / Gentian blue         |
|         | Light grey / Light grey           |
|         | Light grey / Crimson red          |