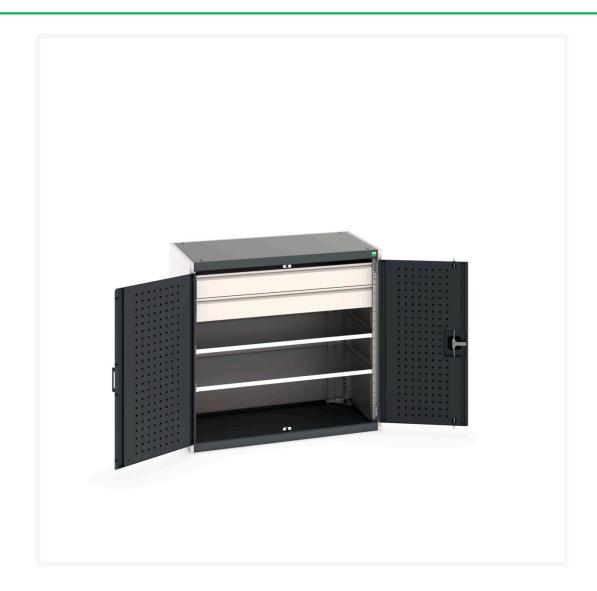

### **Short Description**

cubio cupboard with perfo doors, 2 shelves, 2 drawers WxDxH: 1050x650x1000mm

### **Additional Information**

| Drawer type                  | Internal              |
|------------------------------|-----------------------|
| Drawer load capacity         | 75 kg                 |
| Drawer height 1              | 125mm                 |
| Drawer 1 Internal Dimensions | 925mm x 525mm x 105mm |
| Drawer height 2              | 125mm                 |
| Drawer 2 Internal Dimensions | 925mm x 525mm x 105mm |
| Door type                    | Perfo                 |
| Shelf load capacity          | 100kg                 |
| Width                        | 1050                  |
| Depth                        | 650                   |
| Height                       | 1000                  |
| Customs tariff number        | 94032080              |
| Product material             | Sheet steel           |
| Product surface              | Powder coated         |