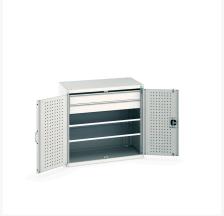

### **Short Description**

cubio cupboard with perfo doors, 2 shelves, 2 drawers WxDxH: 1050x650x1000mm

### **Additional Information**

| Drawer type                  | Internal              |
|------------------------------|-----------------------|
| Drawer load capacity         | 75 kg                 |
| Drawer height 1              | 125mm                 |
| Drawer 1 Internal Dimensions | 925mm x 525mm x 105mm |
| Drawer height 2              | 125mm                 |
| Drawer 2 Internal Dimensions | 925mm x 525mm x 105mm |
| Door type                    | Perfo                 |
| Shelf load capacity          | 100kg                 |
| Width                        | 1050                  |
| Depth                        | 650                   |
| Height                       | 1000                  |
| Customs tariff number        | 94032080              |
| Product material             | Sheet steel           |
| Product surface              | Powder coated         |