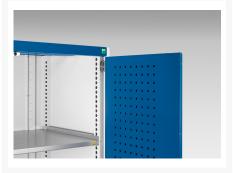

### **Additional Information**

| Drawer type                  | Internal              |
|------------------------------|-----------------------|
| Drawer load capacity         | 75 kg                 |
| Drawer height 1              | 125mm                 |
| Drawer 1 Internal Dimensions | 925mm x 525mm x 105mm |
| Drawer height 2              | 125mm                 |
| Drawer 2 Internal Dimensions | 925mm x 525mm x 105mm |
| Door type                    | Perfo                 |
| Shelf load capacity          | 100kg                 |
| Width                        | 1050                  |
| Depth                        | 650                   |
| Height                       | 1000                  |
| Customs tariff number        | 94032080              |
| Product material             | Sheet steel           |
| Product surface              | Powder coated         |