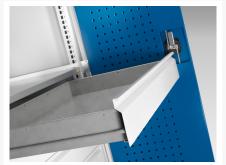

### **Additional Information**

| Drawer type                  | Internal              |
|------------------------------|-----------------------|
| Drawer load capacity         | 75 kg                 |
| Drawer height 1              | 125mm                 |
| Drawer 1 Internal Dimensions | 925mm x 525mm x 105mm |
| Drawer height 2              | 125mm                 |
| Drawer 2 Internal Dimensions | 925mm x 525mm x 105mm |
| Door type                    | Perfo                 |
| Shelf load capacity          | 100kg                 |
| Width                        | 1050                  |
| Depth                        | 650                   |
| Height                       | 1000                  |
| Customs tariff number        | 94032080              |
| Product material             | Sheet steel           |
| Product surface              | Powder coated         |