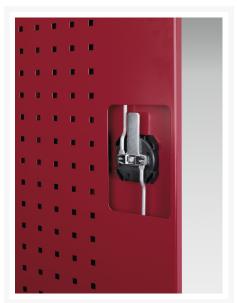

## **Product Options**

| Colour: | Anthracite grey / Anthracite grey |
|---------|-----------------------------------|
|         | Light grey / Anthracite grey      |
|         | Light grey / Gentian blue         |
|         | Light grey / Light grey           |
|         | Light grey / Crimson red          |