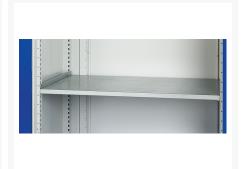

### **Additional Information**

| Drawer type                  | Internal              |
|------------------------------|-----------------------|
| Drawer load capacity         | 75 kg                 |
| Drawer height 1              | 125mm                 |
| Drawer 1 Internal Dimensions | 925mm x 525mm x 105mm |
| Drawer height 2              | 125mm                 |
| Drawer 2 Internal Dimensions | 925mm x 525mm x 105mm |
| Door type                    | Perfo                 |
| Shelf load capacity          | 100kg                 |
| Width                        | 1050                  |
| Depth                        | 650                   |
| Height                       | 1000                  |
| Customs tariff number        | 94032080              |
| Product material             | Sheet steel           |
| Product surface              | Powder coated         |