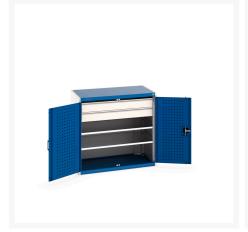

### **Short Description**

cubio cupboard with perfo doors, 2 shelves, 2 drawers WxDxH: 1050x650x1000mm

### **Additional Information**

| Drawer type                  | Internal              |
|------------------------------|-----------------------|
| Drawer load capacity         | 75 kg                 |
| Drawer height 1              | 125mm                 |
| Drawer 1 Internal Dimensions | 925mm x 525mm x 105mm |
| Drawer height 2              | 125mm                 |
| Drawer 2 Internal Dimensions | 925mm x 525mm x 105mm |
| Door type                    | Perfo                 |
| Shelf load capacity          | 100kg                 |
| Width                        | 1050                  |
| Depth                        | 650                   |
| Height                       | 1000                  |
| Customs tariff number        | 94032080              |
| Product material             | Sheet steel           |
| Product surface              | Powder coated         |