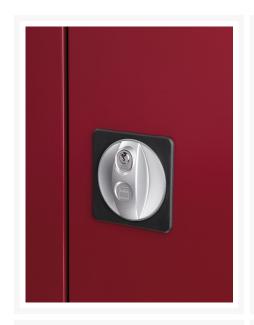

## **Product Options**

| Colour: | Anthracite grey / Anthracite grey |
|---------|-----------------------------------|
|         | Light grey / Anthracite grey      |
|         | Light grey / Gentian blue         |
|         | Light grey / Light grey           |
|         | Light grey / Crimson red          |