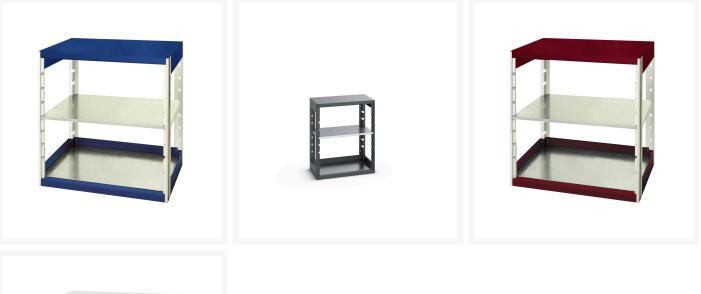

## **Product Options**

| Colour: | Anthracite grey / Anthracite grey |
|---------|-----------------------------------|
|         | Light grey / Anthracite grey      |
|         | Light grey / Gentian blue         |
|         | Light grey / Light grey           |
|         | Light grey / Crimson red          |