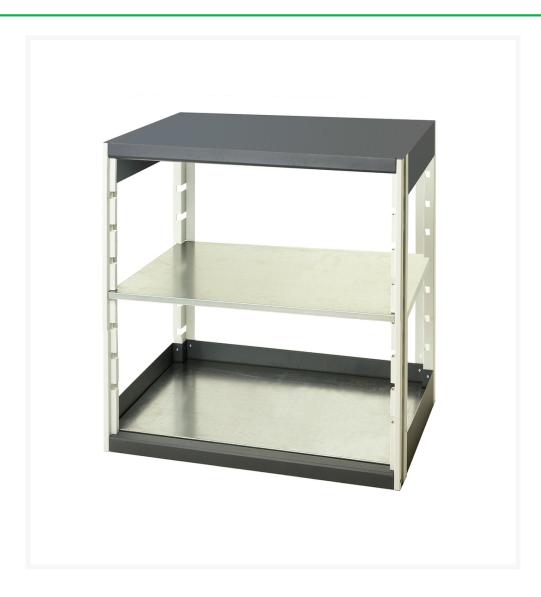

#### **Short Description**

cubio shelving bay with 2 shelves WxDxH: 800x525x1000mm

### **Additional Information**

| Shelf load capacity   | 75kg          |
|-----------------------|---------------|
| Width                 | 800           |
| Depth                 | 525           |
| Height                | 1000          |
| Customs tariff number | 94032080      |
| Product material      | Sheet steel   |
| Product surface       | Powder coated |