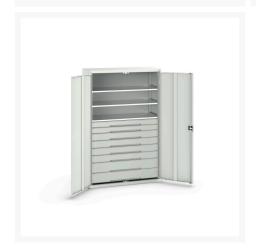

### **Short Description**

verso kitted cupboard with 3 shelves, 8 drawers WxDxH: 1300x550x2000mm

### **Additional Information**

| Door type                               | Plain                   |
|-----------------------------------------|-------------------------|
| Door height 1                           | 1925 mm                 |
| Shelf load capacity                     | 75kg                    |
| Width                                   | 1300                    |
| Depth                                   | 550                     |
| Height                                  | 2000                    |
| Customs tariff number                   | 94032080                |
| Product material                        | Sheet steel             |
| Product surface                         | Powder coated           |
| Customs tariff number  Product material | 94032080<br>Sheet steel |