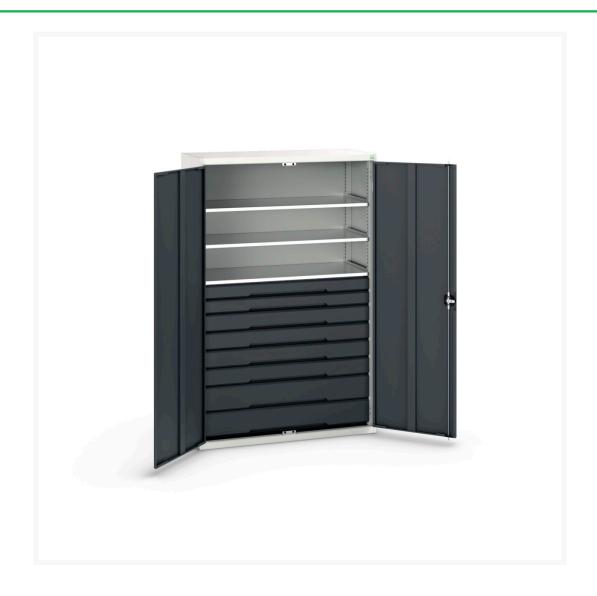

### **Short Description**

verso kitted cupboard with 3 shelves, 8 drawers WxDxH: 1300x550x2000mm

### **Additional Information**

| Door type                               | Plain                   |
|-----------------------------------------|-------------------------|
| Door height 1                           | 1925 mm                 |
| Shelf load capacity                     | 75kg                    |
| Width                                   | 1300                    |
| Depth                                   | 550                     |
| Height                                  | 2000                    |
| Customs tariff number                   | 94032080                |
| Product material                        | Sheet steel             |
| Product surface                         | Powder coated           |
| Customs tariff number  Product material | 94032080<br>Sheet steel |