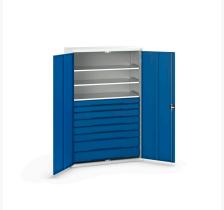

### **Short Description**

verso kitted cupboard with 3 shelves, 8 drawers WxDxH: 1300x550x2000mm

### **Additional Information**

| Door type                               | Plain                   |
|-----------------------------------------|-------------------------|
| Door height 1                           | 1925 mm                 |
| Shelf load capacity                     | 75kg                    |
| Width                                   | 1300                    |
| Depth                                   | 550                     |
| Height                                  | 2000                    |
| Customs tariff number                   | 94032080                |
| Product material                        | Sheet steel             |
| Product surface                         | Powder coated           |
| Customs tariff number  Product material | 94032080<br>Sheet steel |

## **Product Options**

| Colour: | Light grey / Anthracite grey |
|---------|------------------------------|
|         | Light grey / Gentian blue    |
|         | Light grey / Light grey      |
|         | Light grey / Crimson red     |