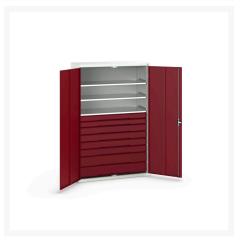

### **Short Description**

verso kitted cupboard with 3 shelves, 8 drawers WxDxH: 1300x550x2000mm

### **Additional Information**

| Door type                               | Plain                   |
|-----------------------------------------|-------------------------|
| Door height 1                           | 1925 mm                 |
| Shelf load capacity                     | 75kg                    |
| Width                                   | 1300                    |
| Depth                                   | 550                     |
| Height                                  | 2000                    |
| Customs tariff number                   | 94032080                |
| Product material                        | Sheet steel             |
| Product surface                         | Powder coated           |
| Customs tariff number  Product material | 94032080<br>Sheet steel |

## **Product Options**

| Colour: | Light grey / Anthracite grey |
|---------|------------------------------|
|         | Light grey / Gentian blue    |
|         | Light grey / Light grey      |
|         | Light grey / Crimson red     |