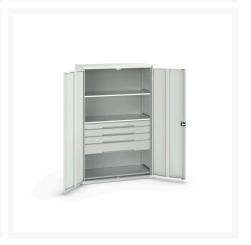

#### **Short Description**

verso kitted cupboard with 3 shelves, 4 drawers WxDxH: 1300x550x2000mm

### **Additional Information**

| Door type             | Plain         |
|-----------------------|---------------|
| Door height 1         | 1925 mm       |
| Shelf load capacity   | 75kg          |
| Width                 | 1300          |
| Depth                 | 550           |
| Height                | 2000          |
| Customs tariff number | 94032080      |
| Product material      | Sheet steel   |
| Product surface       | Powder coated |