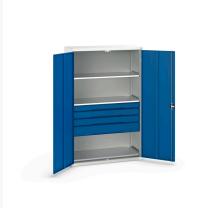

#### **Short Description**

verso kitted cupboard with 3 shelves, 4 drawers WxDxH: 1300x550x2000mm

### **Additional Information**

| Door type             | Plain         |
|-----------------------|---------------|
| Door height 1         | 1925 mm       |
| Shelf load capacity   | 75kg          |
| Width                 | 1300          |
| Depth                 | 550           |
| Height                | 2000          |
| Customs tariff number | 94032080      |
| Product material      | Sheet steel   |
| Product surface       | Powder coated |