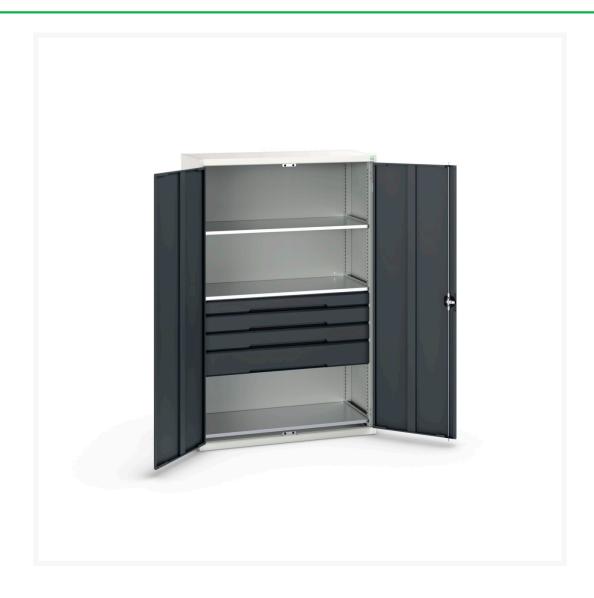

# 16926656. - verso kitted cupboard

#### **Short Description**

verso kitted cupboard with 3 shelves, 4 drawers WxDxH: 1300x550x2000mm

### **Additional Information**

| Door type             | Plain         |
|-----------------------|---------------|
| Door height 1         | 1925 mm       |
| Shelf load capacity   | 75kg          |
| Width                 | 1300          |
| Depth                 | 550           |
| Height                | 2000          |
| Customs tariff number | 94032080      |
| Product material      | Sheet steel   |
| Product surface       | Powder coated |