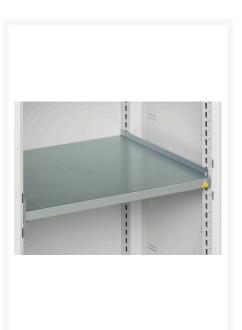

#### **Short Description**

verso kitted cupboard with 3 shelves, 4 drawers WxDxH: 1300x550x2000mm

### **Additional Information**

| Door type             | Plain         |
|-----------------------|---------------|
| Door height 1         | 1925 mm       |
| Shelf load capacity   | 75kg          |
| Width                 | 1300          |
| Depth                 | 550           |
| Height                | 2000          |
| Customs tariff number | 94032080      |
| Product material      | Sheet steel   |
| Product surface       | Powder coated |