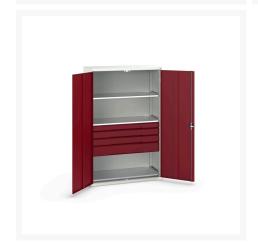

#### **Short Description**

verso kitted cupboard with 3 shelves, 4 drawers WxDxH: 1300x550x2000mm

### **Product Images**