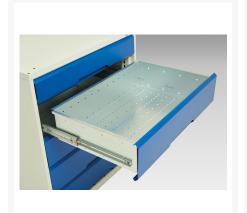

#### **Short Description**

verso kitted cupboard with 3 shelves, 4 drawers WxDxH: 1300x550x2000mm

### **Additional Information**

| Door type             | Plain         |
|-----------------------|---------------|
| Door height 1         | 1925 mm       |
| Shelf load capacity   | 75kg          |
| Width                 | 1300          |
| Depth                 | 550           |
| Height                | 2000          |
| Customs tariff number | 94032080      |
| Product material      | Sheet steel   |
| Product surface       | Powder coated |