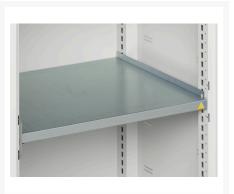

#### **Short Description**

verso ventilated door cupboard with 2 shelves WxDxH: 1050x550x900mm

### **Additional Information**

| Door type             | Ventilated    |
|-----------------------|---------------|
| Door height 1         | 825 mm        |
| Shelf load capacity   | 75kg          |
| Width                 | 1050          |
| Depth                 | 550           |
| Height                | 900           |
| Customs tariff number | 94032080      |
| Product material      | Sheet steel   |
| Product surface       | Powder coated |