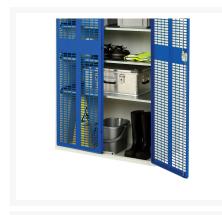

# 16926761. - verso ventilated door cupboard

#### **Short Description**

verso ventilated door cupboard with 2 shelves WxDxH: 1050x550x900mm

## **Product Options**

| Colour: | Light grey / Anthracite grey |
|---------|------------------------------|
|         | Light grey / Gentian blue    |
|         | Light grey / Light grey      |
|         | Light grey / Crimson red     |