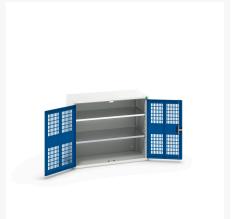

#### **Short Description**

verso ventilated door cupboard with 2 shelves WxDxH: 1050x550x900mm

## **Product Options**

| Colour: | Light grey / Anthracite grey |
|---------|------------------------------|
|         | Light grey / Gentian blue    |
|         | Light grey / Light grey      |
|         | Light grey / Crimson red     |