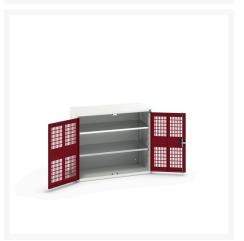

#### **Short Description**

verso ventilated door cupboard with 2 shelves WxDxH: 1050x550x900mm

## **Product Options**

| Colour: | Light grey / Anthracite grey |
|---------|------------------------------|
|         | Light grey / Gentian blue    |
|         | Light grey / Light grey      |
|         | Light grey / Crimson red     |