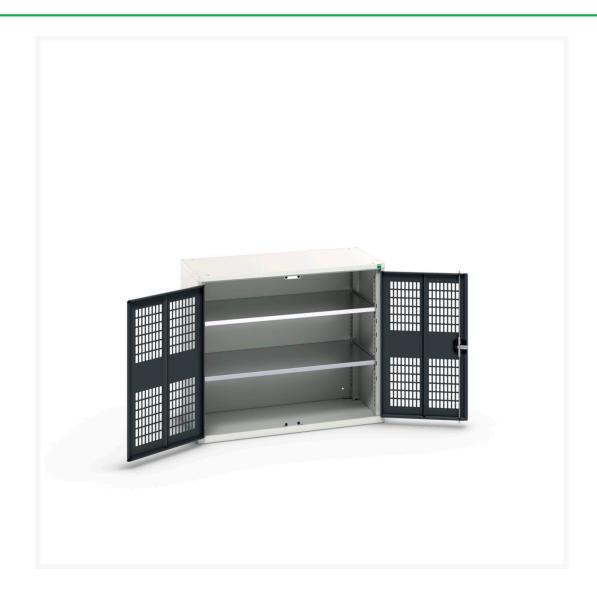

# 16926761. - verso ventilated door cupboard

#### **Short Description**

verso ventilated door cupboard with 2 shelves WxDxH: 1050x550x900mm

### **Additional Information**

| Door type             | Ventilated    |
|-----------------------|---------------|
| Door height 1         | 825 mm        |
| Shelf load capacity   | 75kg          |
| Width                 | 1050          |
| Depth                 | 550           |
| Height                | 900           |
| Customs tariff number | 94032080      |
| Product material      | Sheet steel   |
| Product surface       | Powder coated |