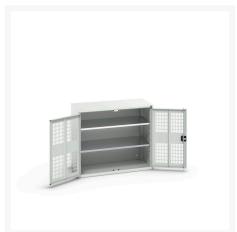

#### **Short Description**

verso ventilated door cupboard with 2 shelves WxDxH: 1050x550x900mm

## **Product Options**

| Colour: | Light grey / Anthracite grey |
|---------|------------------------------|
|         | Light grey / Gentian blue    |
|         | Light grey / Light grey      |
|         | Light grey / Crimson red     |