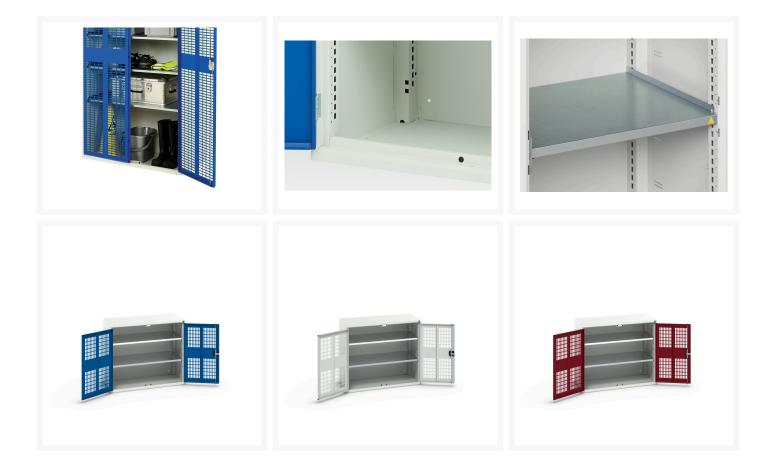

#### **Product Images**

## **Product Options**

| Colour: | Light grey / Anthracite grey |
|---------|------------------------------|
|         | Light grey / Gentian blue    |
|         | Light grey / Light grey      |
|         | Light grey / Crimson red     |