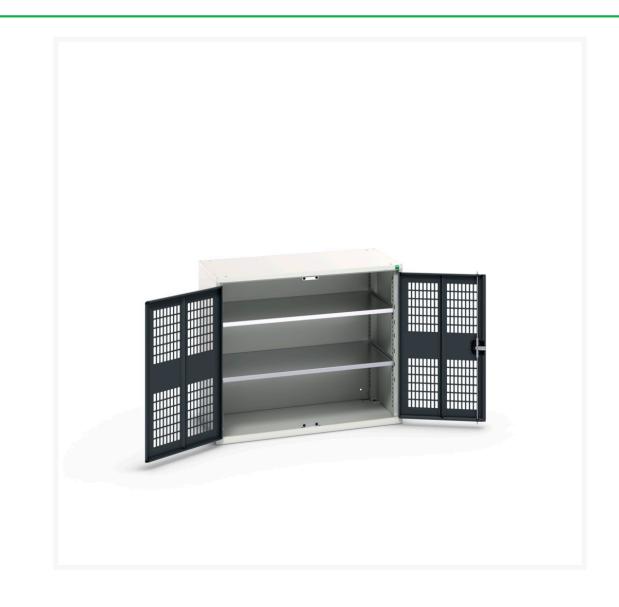

#### **Short Description**

verso ventilated door cupboard with 2 shelves WxDxH: 1050x550x900mm

### **Additional Information**

| Door type             | Ventilated    |
|-----------------------|---------------|
| Door height 1         | 825 mm        |
| Width                 | 1050          |
| Depth                 | 550           |
| Height                | 900           |
| Customs tariff number | 94032080      |
| Product material      | Sheet steel   |
| Product surface       | Powder coated |