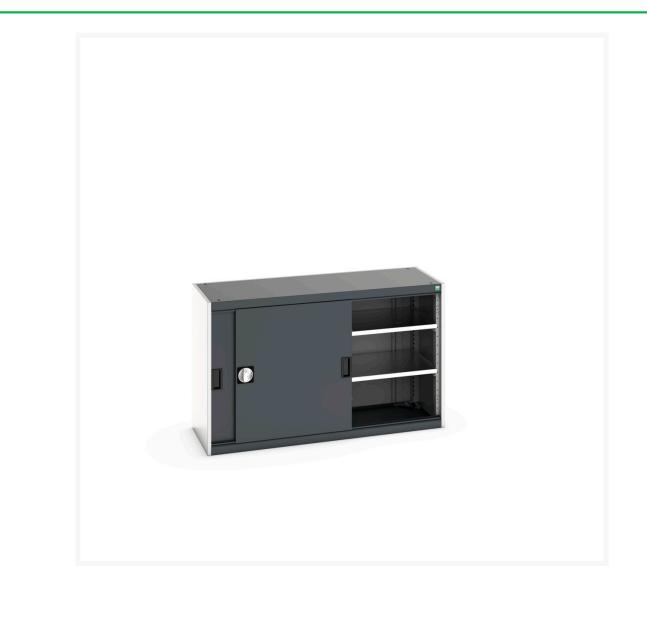

# 40014059. - cubio cupboard

#### **Short Description**

cubio cupboard with sliding doors & 2 shelves WxDxH: 1300x525x800mm

### **Additional Information**

| Door type             | Sliding       |
|-----------------------|---------------|
| Shelf load capacity   | 160kg         |
| Width                 | 1300          |
| Depth                 | 525           |
| Height                | 800           |
| Customs tariff number | 94032080      |
| Product material      | Sheet steel   |
| Product surface       | Powder coated |