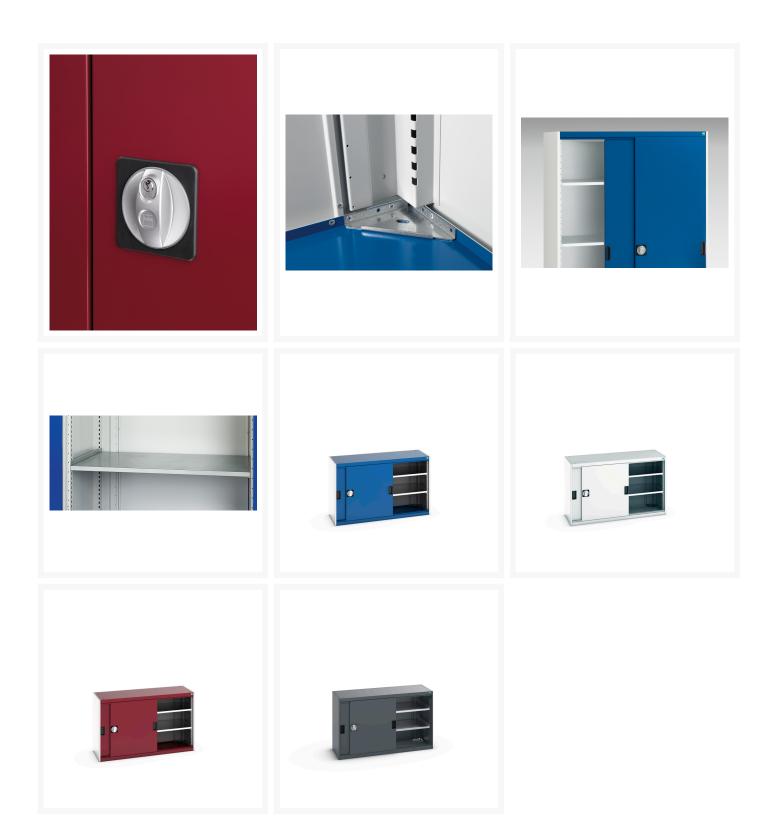

#### **Product Images**

## **Product Options**

| Colour: | Anthracite grey / Anthracite grey |
|---------|-----------------------------------|
|         | Light grey / Anthracite grey      |
|         | Light grey / Gentian blue         |
|         | Light grey / Light grey           |
|         | Light grey / Crimson red          |