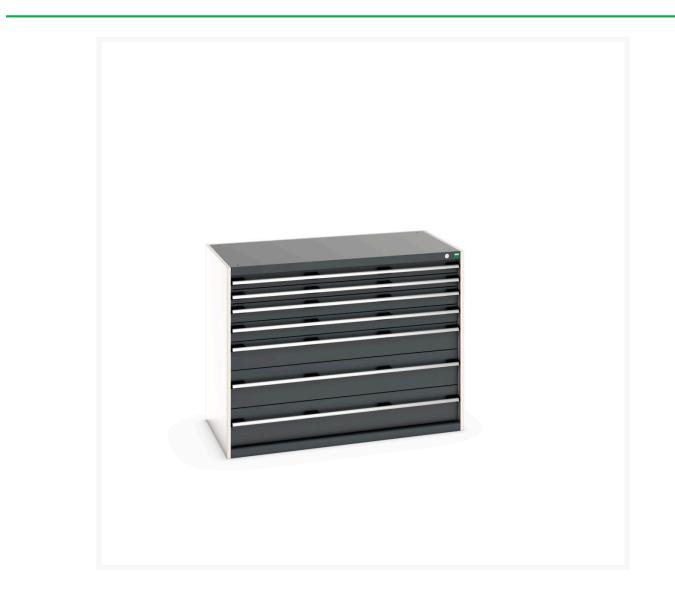

# 40030015. - cubio drawer cabinet

#### **Short Description**

cubio drawer cabinet with 7 drawers WxDxH: 1300x750x1000mm

### **Additional Information**

| Drawer load capacity         | 75 kg                  |
|------------------------------|------------------------|
| Drawer height 1              | 75mm                   |
| Drawer 1 Internal Dimensions | 1175mm x 625mm x 55mm  |
| Drawer height 2              | 75mm                   |
| Drawer 2 Internal Dimensions | 1175mm x 625mm x 55mm  |
| Drawer height 3              | 100mm                  |
| Drawer 3 Internal Dimensions | 1175mm x 625mm x 80mm  |
| Drawer height 4              | 100mm                  |
| Drawer 4 Internal Dimensions | 1175mm x 625mm x 80mm  |
| Drawer height 5              | 150mm                  |
| Drawer 5 Internal Dimensions | 1175mm x 625mm x 130mm |
| Drawer height 6              | 200mm                  |
| Drawer 6 Internal Dimensions | 1175mm x 625mm x 180mm |
| Drawer height 7              | 200mm                  |
| Drawer 7 Internal Dimensions | 1175mm x 625mm x 180mm |
| Width                        | 1300                   |
| Depth                        | 750                    |
| Height                       | 1000                   |
| Customs tariff number        | 94032080               |
| Product material             | Sheet steel            |
| Product surface              | Powder coated          |
|                              |                        |