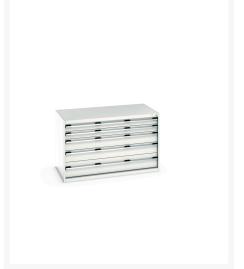

## 40030008. - cubio drawer cabinet

### **Short Description**

cubio drawer cabinet with 5 drawers (200kg) WxDxH: 1300x750x800mm

# **Product Options**

| Colour: | Anthracite grey / Anthracite grey |
|---------|-----------------------------------|
|         | Light grey / Anthracite grey      |
|         | Light grey / Gentian blue         |
|         | Light grey / Light grey           |
|         | Light grey / Crimson red          |