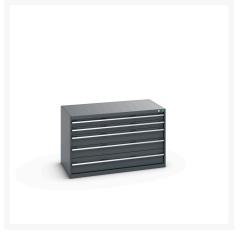

### **Short Description**

cubio drawer cabinet with 5 drawers (200kg) WxDxH: 1300x750x800mm

### **Additional Information**

| Drawer load capacity         | 200 kg                 |
|------------------------------|------------------------|
|                              | 100mm                  |
| Drawer height 1              |                        |
| Drawer 1 Internal Dimensions | 1175mm x 625mm x 80mm  |
| Drawer height 2              | 100mm                  |
| Drawer 2 Internal Dimensions | 1175mm x 625mm x 80mm  |
| Drawer height 3              | 150mm                  |
| Drawer 3 Internal Dimensions | 1175mm x 625mm x 130mm |
| Drawer height 4              | 150mm                  |
| Drawer 4 Internal Dimensions | 1175mm x 625mm x 130mm |
| Drawer height 5              | 200mm                  |
| Drawer 5 Internal Dimensions | 1175mm x 625mm x 180mm |
| Width                        | 1300                   |
| Depth                        | 750                    |
| Height                       | 800                    |
| Customs tariff number        | 94032080               |
| Product material             | Sheet steel            |
| Product surface              | Powder coated          |

# **Product Options**

| Colour: | Anthracite grey / Anthracite grey |
|---------|-----------------------------------|
|         | Light grey / Anthracite grey      |
|         | Light grey / Gentian blue         |
|         | Light grey / Light grey           |
|         | Light grey / Crimson red          |