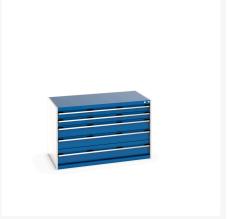

### **Short Description**

cubio drawer cabinet with 5 drawers (200kg) WxDxH: 1300x750x800mm

### **Additional Information**

| Drawer load capacity         | 200 kg                 |
|------------------------------|------------------------|
|                              | 100mm                  |
| Drawer height 1              |                        |
| Drawer 1 Internal Dimensions | 1175mm x 625mm x 80mm  |
| Drawer height 2              | 100mm                  |
| Drawer 2 Internal Dimensions | 1175mm x 625mm x 80mm  |
| Drawer height 3              | 150mm                  |
| Drawer 3 Internal Dimensions | 1175mm x 625mm x 130mm |
| Drawer height 4              | 150mm                  |
| Drawer 4 Internal Dimensions | 1175mm x 625mm x 130mm |
| Drawer height 5              | 200mm                  |
| Drawer 5 Internal Dimensions | 1175mm x 625mm x 180mm |
| Width                        | 1300                   |
| Depth                        | 750                    |
| Height                       | 800                    |
| Customs tariff number        | 94032080               |
| Product material             | Sheet steel            |
| Product surface              | Powder coated          |

# **Product Options**

| Colour: | Anthracite grey / Anthracite grey |
|---------|-----------------------------------|
|         | Light grey / Anthracite grey      |
|         | Light grey / Gentian blue         |
|         | Light grey / Light grey           |
|         | Light grey / Crimson red          |