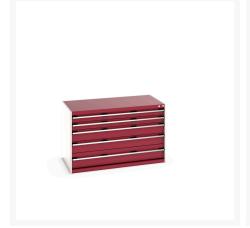

## 40030008. - cubio drawer cabinet

### **Short Description**

cubio drawer cabinet with 5 drawers (200kg) WxDxH: 1300x750x800mm

# **Product Options**

| Colour: | Anthracite grey / Anthracite grey |
|---------|-----------------------------------|
|         | Light grey / Anthracite grey      |
|         | Light grey / Gentian blue         |
|         | Light grey / Light grey           |
|         | Light grey / Crimson red          |