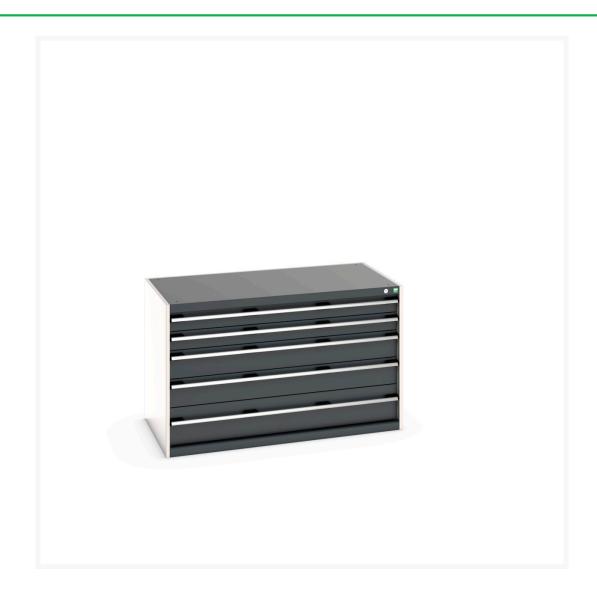

### **Short Description**

cubio drawer cabinet with 5 drawers (200kg) WxDxH: 1300x750x800mm

### **Additional Information**

| Drawer load capacity         | 200 kg                 |
|------------------------------|------------------------|
|                              | 100mm                  |
| Drawer height 1              |                        |
| Drawer 1 Internal Dimensions | 1175mm x 625mm x 80mm  |
| Drawer height 2              | 100mm                  |
| Drawer 2 Internal Dimensions | 1175mm x 625mm x 80mm  |
| Drawer height 3              | 150mm                  |
| Drawer 3 Internal Dimensions | 1175mm x 625mm x 130mm |
| Drawer height 4              | 150mm                  |
| Drawer 4 Internal Dimensions | 1175mm x 625mm x 130mm |
| Drawer height 5              | 200mm                  |
| Drawer 5 Internal Dimensions | 1175mm x 625mm x 180mm |
| Width                        | 1300                   |
| Depth                        | 750                    |
| Height                       | 800                    |
| Customs tariff number        | 94032080               |
| Product material             | Sheet steel            |
| Product surface              | Powder coated          |