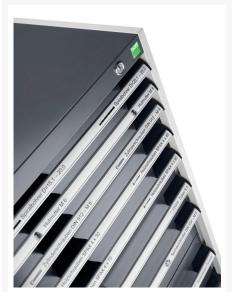

## 40030008. - cubio drawer cabinet

### **Short Description**

cubio drawer cabinet with 5 drawers (200kg) WxDxH: 1300x750x800mm

### **Additional Information**

| Drawer load capacity         | 200 kg                 |
|------------------------------|------------------------|
|                              | 100mm                  |
| Drawer height 1              |                        |
| Drawer 1 Internal Dimensions | 1175mm x 625mm x 80mm  |
| Drawer height 2              | 100mm                  |
| Drawer 2 Internal Dimensions | 1175mm x 625mm x 80mm  |
| Drawer height 3              | 150mm                  |
| Drawer 3 Internal Dimensions | 1175mm x 625mm x 130mm |
| Drawer height 4              | 150mm                  |
| Drawer 4 Internal Dimensions | 1175mm x 625mm x 130mm |
| Drawer height 5              | 200mm                  |
| Drawer 5 Internal Dimensions | 1175mm x 625mm x 180mm |
| Width                        | 1300                   |
| Depth                        | 750                    |
| Height                       | 800                    |
| Customs tariff number        | 94032080               |
| Product material             | Sheet steel            |
| Product surface              | Powder coated          |