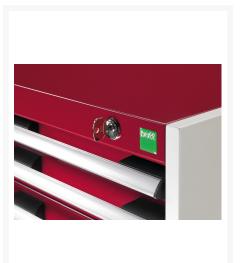

# **Product Options**

| Colour: | Anthracite grey / Anthracite grey |
|---------|-----------------------------------|
|         | Light grey / Anthracite grey      |
|         | Light grey / Gentian blue         |
|         | Light grey / Light grey           |
|         | Light grey / Crimson red          |