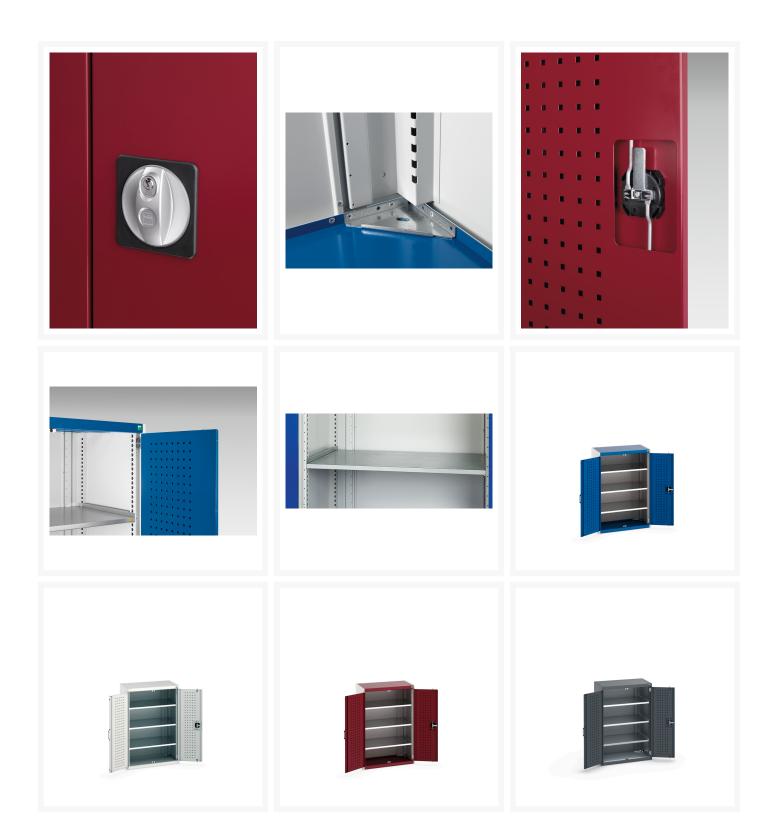

#### **Product Images**

## **Product Options**

| Colour: | Anthracite grey / Anthracite grey |
|---------|-----------------------------------|
|         | Light grey / Anthracite grey      |
|         | Light grey / Gentian blue         |
|         | Light grey / Light grey           |
|         | Light grey / Crimson red          |