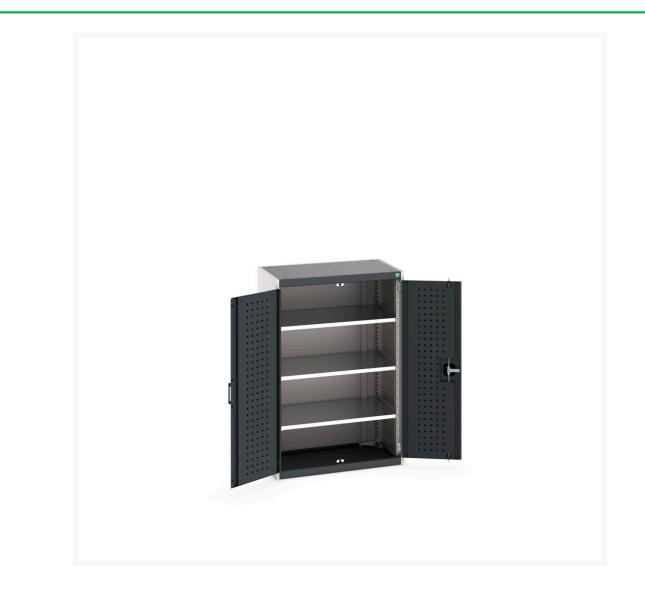

#### **Short Description**

cubio cupboard with perfo doors & 3 shelves WxDxH: 800x525x1200mm

### **Additional Information**

| Door type             | Perfo         |
|-----------------------|---------------|
| Shelf load capacity   | 100kg         |
| Width                 | 800           |
| Depth                 | 525           |
| Height                | 1200          |
| Customs tariff number | 94032080      |
| Product material      | Sheet steel   |
| Product surface       | Powder coated |