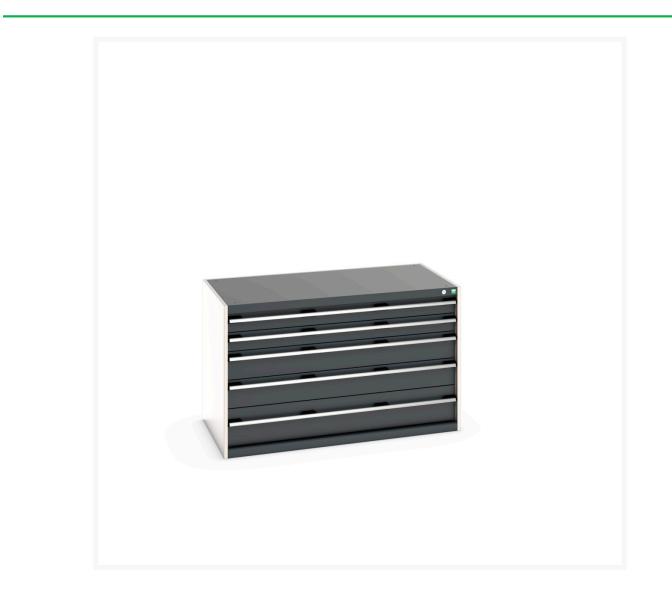

# 40030007. - cubio drawer cabinet

#### **Short Description**

cubio drawer cabinet with 5 drawers WxDxH: 1300x750x800mm

### **Additional Information**

| Drawer load capacity         | 75 kg                  |
|------------------------------|------------------------|
| Drawer height 1              | 100mm                  |
| Drawer 1 Internal Dimensions | 1175mm x 625mm x 80mm  |
| Drawer height 2              | 100mm                  |
| Drawer 2 Internal Dimensions | 1175mm x 625mm x 80mm  |
| Drawer height 3              | 150mm                  |
| Drawer 3 Internal Dimensions | 1175mm x 625mm x 130mm |
| Drawer height 4              | 150mm                  |
| Drawer 4 Internal Dimensions | 1175mm x 625mm x 130mm |
| Drawer height 5              | 200mm                  |
| Drawer 5 Internal Dimensions | 1175mm x 625mm x 180mm |
| Width                        | 1300                   |
| Depth                        | 750                    |
| Height                       | 800                    |
| Customs tariff number        | 94032080               |
| Product material             | Sheet steel            |
| Product surface              | Powder coated          |
|                              |                        |