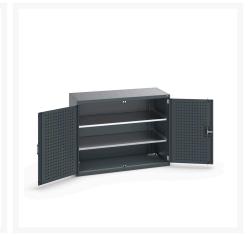

### **Short Description**

cubio cupboard with perfo doors & 2 shelves WxDxH: 1300x650x1000mm

### **Additional Information**

| Door type             | Perfo         |
|-----------------------|---------------|
| Door height 1         | 825 mm        |
| Shelf load capacity   | 160kg         |
| Width                 | 1300          |
| Depth                 | 650           |
| Height                | 1000          |
| Customs tariff number | 94032080      |
| Product material      | Sheet steel   |
| Product surface       | Powder coated |

## **Product Options**

| Colour: | Anthracite grey / Anthracite grey |
|---------|-----------------------------------|
|         | Light grey / Anthracite grey      |
|         | Light grey / Gentian blue         |
|         | Light grey / Light grey           |
|         | Light grey / Crimson red          |