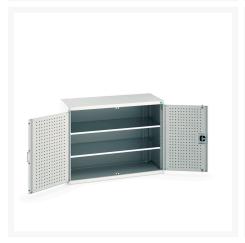

### **Short Description**

cubio cupboard with perfo doors & 2 shelves WxDxH: 1300x650x1000mm

### **Additional Information**

| Door type             | Perfo         |
|-----------------------|---------------|
| Door height 1         | 825 mm        |
| Shelf load capacity   | 160kg         |
| Width                 | 1300          |
| Depth                 | 650           |
| Height                | 1000          |
| Customs tariff number | 94032080      |
| Product material      | Sheet steel   |
| Product surface       | Powder coated |