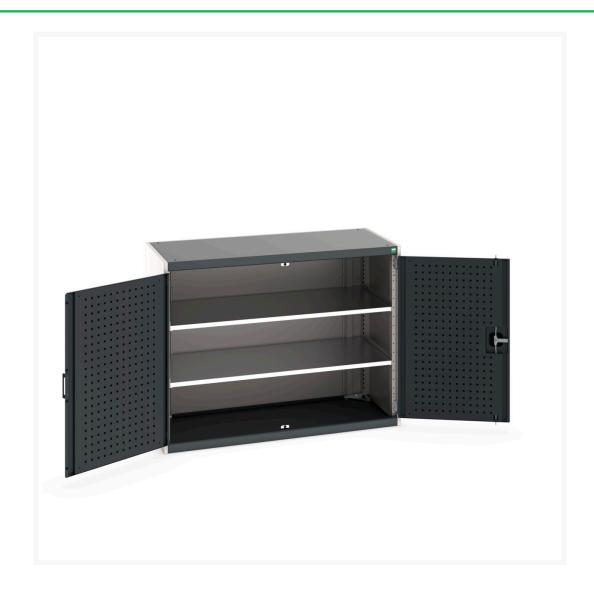

### **Short Description**

cubio cupboard with perfo doors & 2 shelves WxDxH: 1300x650x1000mm

### **Additional Information**

| Door type             | Perfo         |
|-----------------------|---------------|
| Door height 1         | 825 mm        |
| Shelf load capacity   | 160kg         |
| Width                 | 1300          |
| Depth                 | 650           |
| Height                | 1000          |
| Customs tariff number | 94032080      |
| Product material      | Sheet steel   |
| Product surface       | Powder coated |