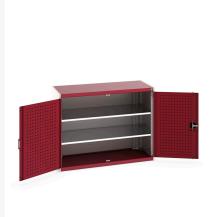

### **Short Description**

cubio cupboard with perfo doors & 2 shelves WxDxH: 1300x650x1000mm

### **Additional Information**

| Door type             | Perfo         |
|-----------------------|---------------|
| Door height 1         | 825 mm        |
| Shelf load capacity   | 160kg         |
| Width                 | 1300          |
| Depth                 | 650           |
| Height                | 1000          |
| Customs tariff number | 94032080      |
| Product material      | Sheet steel   |
| Product surface       | Powder coated |

## **Product Options**

| Colour: | Anthracite grey / Anthracite grey |
|---------|-----------------------------------|
|         | Light grey / Anthracite grey      |
|         | Light grey / Gentian blue         |
|         | Light grey / Light grey           |
|         | Light grey / Crimson red          |