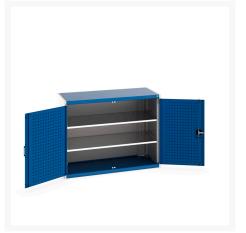

### **Short Description**

cubio cupboard with perfo doors & 2 shelves WxDxH: 1300x650x1000mm

### **Additional Information**

| Door type             | Perfo         |
|-----------------------|---------------|
| Door height 1         | 825 mm        |
| Shelf load capacity   | 160kg         |
| Width                 | 1300          |
| Depth                 | 650           |
| Height                | 1000          |
| Customs tariff number | 94032080      |
| Product material      | Sheet steel   |
| Product surface       | Powder coated |