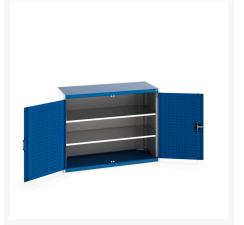

### **Short Description**

cubio cupboard with perfo doors & 2 shelves WxDxH: 1300x650x1000mm

### **Additional Information**

| Door type             | Perfo         |
|-----------------------|---------------|
| Door height 1         | 825 mm        |
| Shelf load capacity   | 160kg         |
| Width                 | 1300          |
| Depth                 | 650           |
| Height                | 1000          |
| Customs tariff number | 94032080      |
| Product material      | Sheet steel   |
| Product surface       | Powder coated |