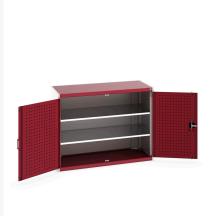

### **Short Description**

cubio cupboard with perfo doors & 2 shelves WxDxH: 1300x650x1000mm

### **Additional Information**

| Door type             | Perfo         |
|-----------------------|---------------|
| Door height 1         | 825 mm        |
| Shelf load capacity   | 160kg         |
| Width                 | 1300          |
| Depth                 | 650           |
| Height                | 1000          |
| Customs tariff number | 94032080      |
| Product material      | Sheet steel   |
| Product surface       | Powder coated |

## **Product Options**

| Colour: | Anthracite grey / Anthracite grey |
|---------|-----------------------------------|
|         | Light grey / Anthracite grey      |
|         | Light grey / Gentian blue         |
|         | Light grey / Light grey           |
|         | Light grey / Crimson red          |