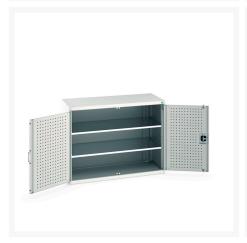

### **Short Description**

cubio cupboard with perfo doors & 2 shelves WxDxH: 1300x650x1000mm

### **Additional Information**

| Door type             | Perfo         |
|-----------------------|---------------|
| Door height 1         | 825 mm        |
| Shelf load capacity   | 160kg         |
| Width                 | 1300          |
| Depth                 | 650           |
| Height                | 1000          |
| Customs tariff number | 94032080      |
| Product material      | Sheet steel   |
| Product surface       | Powder coated |