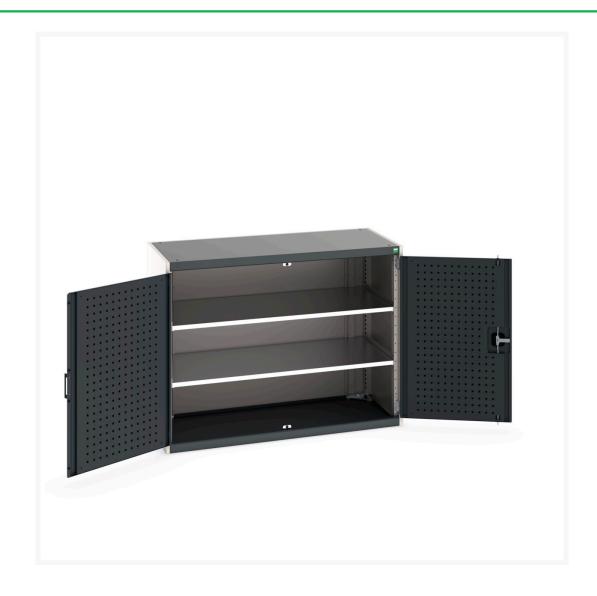

### **Short Description**

cubio cupboard with perfo doors & 2 shelves WxDxH: 1300x650x1000mm

### **Additional Information**

| Door type             | Perfo         |
|-----------------------|---------------|
| Door height 1         | 825 mm        |
| Shelf load capacity   | 160kg         |
| Width                 | 1300          |
| Depth                 | 650           |
| Height                | 1000          |
| Customs tariff number | 94032080      |
| Product material      | Sheet steel   |
| Product surface       | Powder coated |