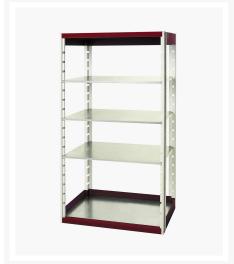

## **Product Options**

| Colour: | Anthracite grey / Anthracite grey |
|---------|-----------------------------------|
|         | Light grey / Anthracite grey      |
|         | Light grey / Gentian blue         |
|         | Light grey / Light grey           |
|         | Light grey / Crimson red          |