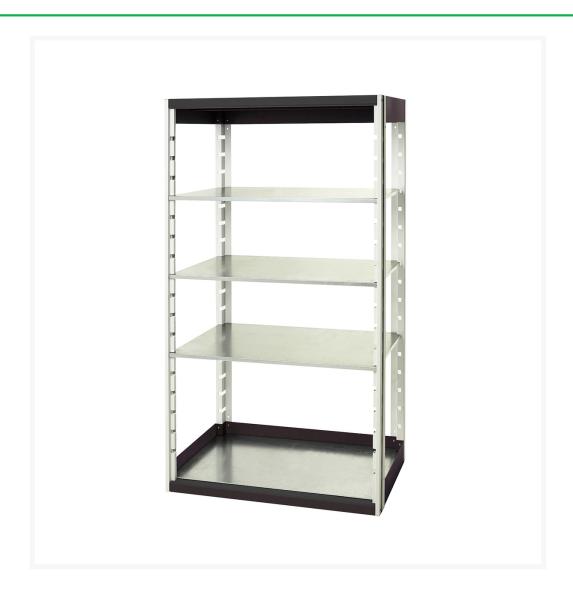

# 46001008. - cubio shelving bay

#### **Short Description**

cubio shelving bay with 4 shelves WxDxH: 1050x650x2000mm

### **Additional Information**

| Shelf load capacity   | 75kg          |
|-----------------------|---------------|
| Width                 | 1050          |
| Depth                 | 650           |
| Height                | 2000          |
| Customs tariff number | 94032080      |
| Product material      | Sheet steel   |
| Product surface       | Powder coated |

## **Product Options**

| Colour: | Anthracite grey / Anthracite grey |
|---------|-----------------------------------|
|         | Light grey / Anthracite grey      |
|         | Light grey / Gentian blue         |
|         | Light grey / Light grey           |
|         | Light grey / Crimson red          |