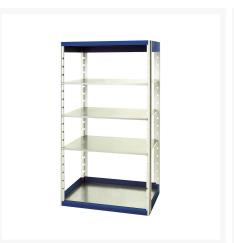

# 46001008. - cubio shelving bay

#### **Short Description**

cubio shelving bay with 4 shelves WxDxH: 1050x650x2000mm

## **Product Options**

| Colour: | Anthracite grey / Anthracite grey |
|---------|-----------------------------------|
|         | Light grey / Anthracite grey      |
|         | Light grey / Gentian blue         |
|         | Light grey / Light grey           |
|         | Light grey / Crimson red          |