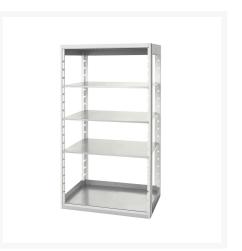

# 46001008. - cubio shelving bay

#### **Short Description**

cubio shelving bay with 4 shelves WxDxH: 1050x650x2000mm

### **Additional Information**

| Shelf load capacity   | 75kg          |
|-----------------------|---------------|
| Width                 | 1050          |
| Depth                 | 650           |
| Height                | 2000          |
| Customs tariff number | 94032080      |
| Product material      | Sheet steel   |
| Product surface       | Powder coated |