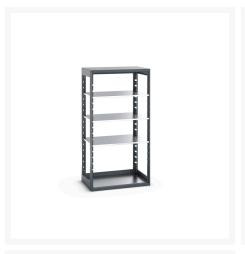

# 46001008. - cubio shelving bay

#### **Short Description**

cubio shelving bay with 4 shelves WxDxH: 1050x650x2000mm

## **Product Options**

| Colour: | Anthracite grey / Anthracite grey |
|---------|-----------------------------------|
|         | Light grey / Anthracite grey      |
|         | Light grey / Gentian blue         |
|         | Light grey / Light grey           |
|         | Light grey / Crimson red          |