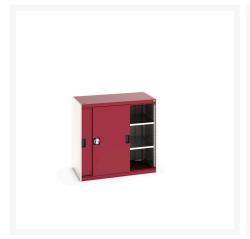

### **Short Description**

cubio cupboard with sliding doors, & 2 shelves WxDxH: 1050x650x1000mm

### **Additional Information**

| Door type             | Sliding       |
|-----------------------|---------------|
| Shelf load capacity   | 100kg         |
| Width                 | 1050          |
| Depth                 | 650           |
| Height                | 1000          |
| Customs tariff number | 94032080      |
| Product material      | Sheet steel   |
| Product surface       | Powder coated |
|                       |               |

## **Product Options**

| Colour: | Anthracite grey / Anthracite grey |
|---------|-----------------------------------|
|         | Light grey / Anthracite grey      |
|         | Light grey / Gentian blue         |
|         | Light grey / Light grey           |
|         | Light grey / Crimson red          |