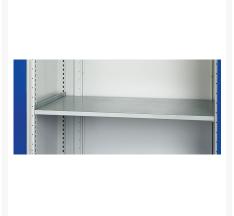

### **Short Description**

cubio cupboard with sliding doors, & 2 shelves WxDxH: 1050x650x1000mm

### **Additional Information**

| Door type             | Sliding       |
|-----------------------|---------------|
| Shelf load capacity   | 100kg         |
| Width                 | 1050          |
| Depth                 | 650           |
| Height                | 1000          |
| Customs tariff number | 94032080      |
| Product material      | Sheet steel   |
| Product surface       | Powder coated |
|                       |               |