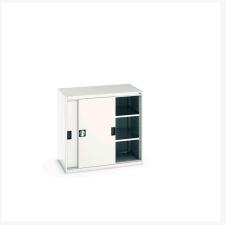

### **Short Description**

cubio cupboard with sliding doors, & 2 shelves WxDxH: 1050x650x1000mm

### **Additional Information**

| Door type             | Sliding       |
|-----------------------|---------------|
| Shelf load capacity   | 100kg         |
| Width                 | 1050          |
| Depth                 | 650           |
| Height                | 1000          |
| Customs tariff number | 94032080      |
| Product material      | Sheet steel   |
| Product surface       | Powder coated |
|                       |               |

## **Product Options**

| Colour: | Anthracite grey / Anthracite grey |
|---------|-----------------------------------|
|         | Light grey / Anthracite grey      |
|         | Light grey / Gentian blue         |
|         | Light grey / Light grey           |
|         | Light grey / Crimson red          |