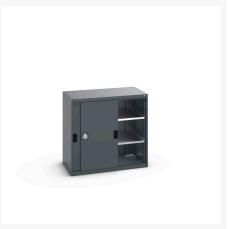

### **Short Description**

cubio cupboard with sliding doors, & 2 shelves WxDxH: 1050x650x1000mm

### **Product Images**