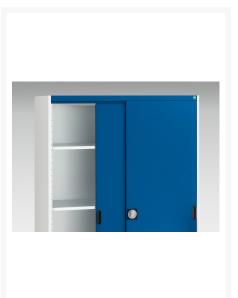

### **Short Description**

cubio cupboard with sliding doors, & 2 shelves WxDxH: 1050x650x1000mm

## **Product Options**

| Colour: | Anthracite grey / Anthracite grey |
|---------|-----------------------------------|
|         | Light grey / Anthracite grey      |
|         | Light grey / Gentian blue         |
|         | Light grey / Light grey           |
|         | Light grey / Crimson red          |