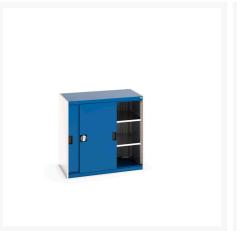

### **Short Description**

cubio cupboard with sliding doors, & 2 shelves WxDxH: 1050x650x1000mm

### **Additional Information**

| Door type             | Sliding       |
|-----------------------|---------------|
| Shelf load capacity   | 100kg         |
| Width                 | 1050          |
| Depth                 | 650           |
| Height                | 1000          |
| Customs tariff number | 94032080      |
| Product material      | Sheet steel   |
| Product surface       | Powder coated |
|                       |               |

## **Product Options**

| Colour: | Anthracite grey / Anthracite grey |
|---------|-----------------------------------|
|         | Light grey / Anthracite grey      |
|         | Light grey / Gentian blue         |
|         | Light grey / Light grey           |
|         | Light grey / Crimson red          |