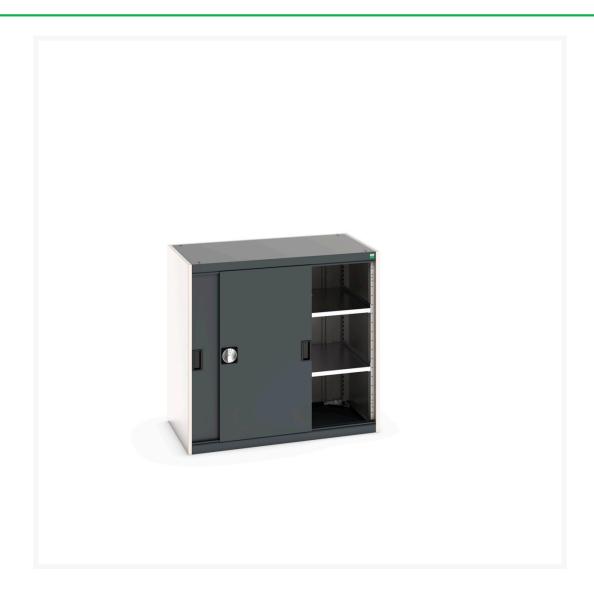

### **Short Description**

cubio cupboard with sliding doors, & 2 shelves WxDxH: 1050x650x1000mm

### **Additional Information**

| Door type             | Sliding       |
|-----------------------|---------------|
| Shelf load capacity   | 100kg         |
| Width                 | 1050          |
| Depth                 | 650           |
| Height                | 1000          |
| Customs tariff number | 94032080      |
| Product material      | Sheet steel   |
| Product surface       | Powder coated |
|                       |               |