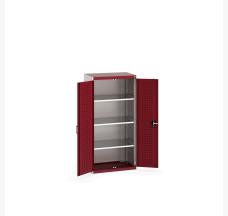

### **Short Description**

cubio cupboard with perfo doors & 3 shelves WxDxH: 800x525x1600mm

### **Additional Information**

| Door type                                     | Perfo                           |
|-----------------------------------------------|---------------------------------|
| Shelf load capacity                           | 100kg                           |
| Width                                         | 800                             |
| Depth                                         | 525                             |
| Height                                        | 1600                            |
| Customs tariff number                         | 94032080                        |
| Product material                              | Sheet steel                     |
| Product surface                               | Powder coated                   |
| Height Customs tariff number Product material | 1600<br>94032080<br>Sheet steel |

## **Product Options**

| Colour: | Anthracite grey / Anthracite grey |
|---------|-----------------------------------|
|         | Light grey / Anthracite grey      |
|         | Light grey / Gentian blue         |
|         | Light grey / Light grey           |
|         | Light grey / Crimson red          |