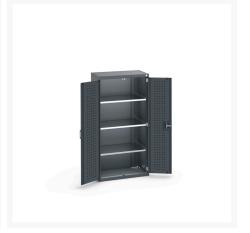

### **Short Description**

cubio cupboard with perfo doors & 3 shelves WxDxH: 800x525x1600mm

### **Additional Information**

| Door type                                     | Perfo                           |
|-----------------------------------------------|---------------------------------|
| Shelf load capacity                           | 100kg                           |
| Width                                         | 800                             |
| Depth                                         | 525                             |
| Height                                        | 1600                            |
| Customs tariff number                         | 94032080                        |
| Product material                              | Sheet steel                     |
| Product surface                               | Powder coated                   |
| Height Customs tariff number Product material | 1600<br>94032080<br>Sheet steel |

## **Product Options**

| Colour: | Anthracite grey / Anthracite grey |
|---------|-----------------------------------|
|         | Light grey / Anthracite grey      |
|         | Light grey / Gentian blue         |
|         | Light grey / Light grey           |
|         | Light grey / Crimson red          |