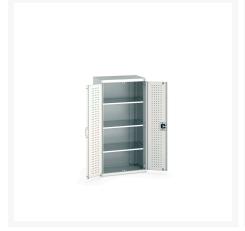

### **Short Description**

cubio cupboard with perfo doors & 3 shelves WxDxH: 800x525x1600mm

## **Product Options**

| Colour: | Anthracite grey / Anthracite grey |
|---------|-----------------------------------|
|         | Light grey / Anthracite grey      |
|         | Light grey / Gentian blue         |
|         | Light grey / Light grey           |
|         | Light grey / Crimson red          |