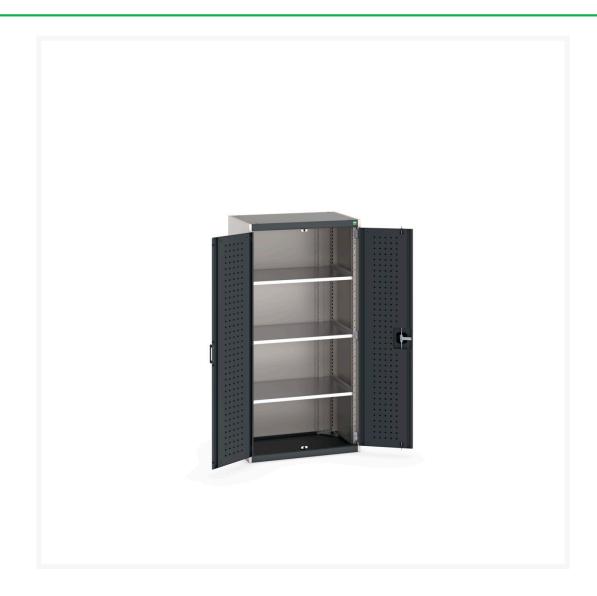

### **Short Description**

cubio cupboard with perfo doors & 3 shelves WxDxH: 800x525x1600mm

### **Additional Information**

| Door type                                     | Perfo                           |
|-----------------------------------------------|---------------------------------|
| Shelf load capacity                           | 100kg                           |
| Width                                         | 800                             |
| Depth                                         | 525                             |
| Height                                        | 1600                            |
| Customs tariff number                         | 94032080                        |
| Product material                              | Sheet steel                     |
| Product surface                               | Powder coated                   |
| Height Customs tariff number Product material | 1600<br>94032080<br>Sheet steel |