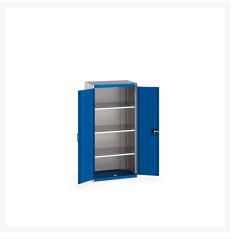

### **Short Description**

cubio cupboard with perfo doors & 3 shelves WxDxH: 800x525x1600mm

### **Additional Information**

| Door type                                     | Perfo                           |
|-----------------------------------------------|---------------------------------|
| Shelf load capacity                           | 100kg                           |
| Width                                         | 800                             |
| Depth                                         | 525                             |
| Height                                        | 1600                            |
| Customs tariff number                         | 94032080                        |
| Product material                              | Sheet steel                     |
| Product surface                               | Powder coated                   |
| Height Customs tariff number Product material | 1600<br>94032080<br>Sheet steel |