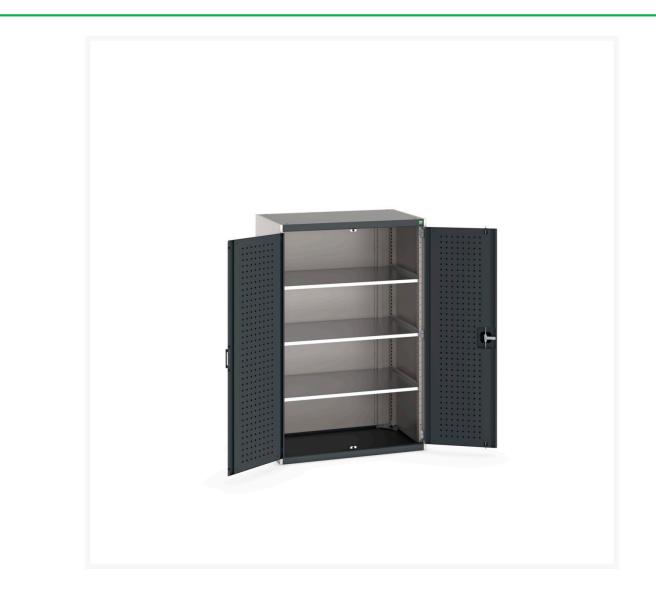

#### **Short Description**

cubio cupboard with perfo doors & 3 shelves WxDxH: 1050x650x1600mm

### **Additional Information**

| Door type             | Perfo         |
|-----------------------|---------------|
| Door height 1         | 1125 mm       |
| Shelf load capacity   | 100kg         |
| Width                 | 1050          |
| Depth                 | 650           |
| Height                | 1600          |
| Customs tariff number | 94032080      |
| Product material      | Sheet steel   |
| Product surface       | Powder coated |