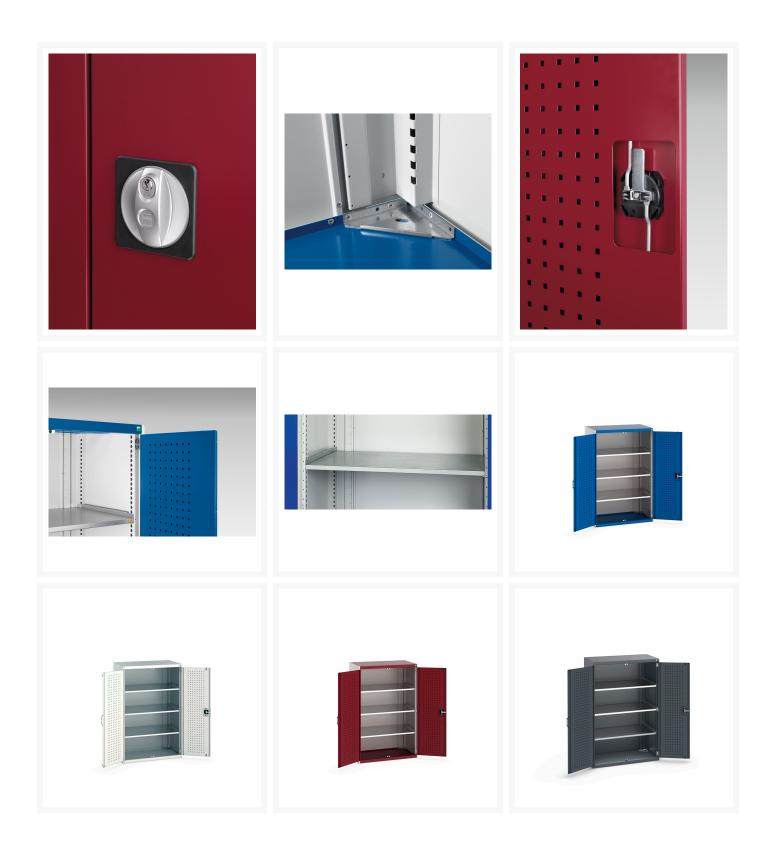

#### **Product Images**

## **Product Options**

| Colour: | Anthracite grey / Anthracite grey |
|---------|-----------------------------------|
|         | Light grey / Anthracite grey      |
|         | Light grey / Gentian blue         |
|         | Light grey / Light grey           |
|         | Light grey / Crimson red          |