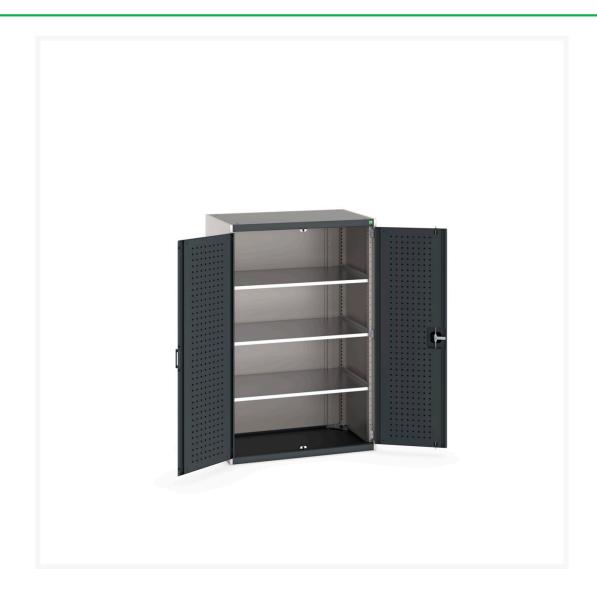

### **Short Description**

cubio cupboard with perfo doors & 3 shelves WxDxH: 1050x650x1600mm

### **Additional Information**

| Door type             | Perfo         |
|-----------------------|---------------|
| Door height 1         | 1125 mm       |
| Shelf load capacity   | 100kg         |
| Width                 | 1050          |
| Depth                 | 650           |
| Height                | 1600          |
| Customs tariff number | 94032080      |
| Product material      | Sheet steel   |
| Product surface       | Powder coated |