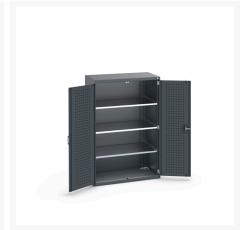

### **Short Description**

cubio cupboard with perfo doors & 3 shelves WxDxH: 1050x650x1600mm

### **Additional Information**

| Door type             | Perfo         |
|-----------------------|---------------|
| Door height 1         | 1125 mm       |
| Shelf load capacity   | 100kg         |
| Width                 | 1050          |
| Depth                 | 650           |
| Height                | 1600          |
| Customs tariff number | 94032080      |
| Product material      | Sheet steel   |
| Product surface       | Powder coated |

## **Product Options**

| Colour: | Anthracite grey / Anthracite grey |
|---------|-----------------------------------|
|         | Light grey / Anthracite grey      |
|         | Light grey / Gentian blue         |
|         | Light grey / Light grey           |
|         | Light grey / Crimson red          |