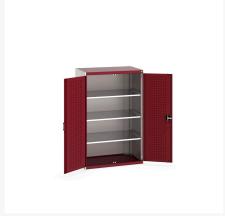

### **Short Description**

cubio cupboard with perfo doors & 3 shelves WxDxH: 1050x650x1600mm

### **Additional Information**

| Door type             | Perfo         |
|-----------------------|---------------|
| Door height 1         | 1125 mm       |
| Shelf load capacity   | 100kg         |
| Width                 | 1050          |
| Depth                 | 650           |
| Height                | 1600          |
| Customs tariff number | 94032080      |
| Product material      | Sheet steel   |
| Product surface       | Powder coated |

## **Product Options**

| Colour: | Anthracite grey / Anthracite grey |
|---------|-----------------------------------|
|         | Light grey / Anthracite grey      |
|         | Light grey / Gentian blue         |
|         | Light grey / Light grey           |
|         | Light grey / Crimson red          |