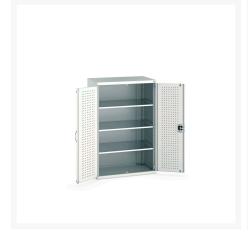

### **Short Description**

cubio cupboard with perfo doors & 3 shelves WxDxH: 1050x650x1600mm

### **Additional Information**

| Door type             | Perfo         |
|-----------------------|---------------|
| Door height 1         | 1125 mm       |
| Shelf load capacity   | 100kg         |
| Width                 | 1050          |
| Depth                 | 650           |
| Height                | 1600          |
| Customs tariff number | 94032080      |
| Product material      | Sheet steel   |
| Product surface       | Powder coated |

## **Product Options**

| Colour: | Anthracite grey / Anthracite grey |
|---------|-----------------------------------|
|         | Light grey / Anthracite grey      |
|         | Light grey / Gentian blue         |
|         | Light grey / Light grey           |
|         | Light grey / Crimson red          |