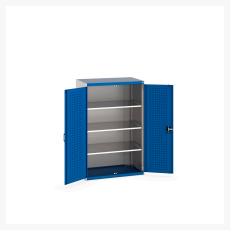

### **Short Description**

cubio cupboard with perfo doors & 3 shelves WxDxH: 1050x650x1600mm

### **Additional Information**

| Door type             | Perfo         |
|-----------------------|---------------|
| Door height 1         | 1125 mm       |
| Shelf load capacity   | 100kg         |
| Width                 | 1050          |
| Depth                 | 650           |
| Height                | 1600          |
| Customs tariff number | 94032080      |
| Product material      | Sheet steel   |
| Product surface       | Powder coated |

## **Product Options**

| Colour: | Anthracite grey / Anthracite grey |
|---------|-----------------------------------|
|         | Light grey / Anthracite grey      |
|         | Light grey / Gentian blue         |
|         | Light grey / Light grey           |
|         | Light grey / Crimson red          |