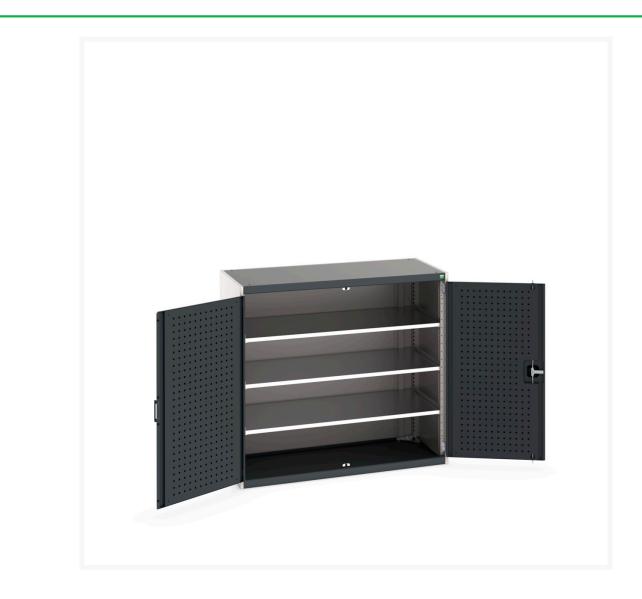

# 40022048. - cubio cupboard

#### **Short Description**

cubio cupboard with perfo doors & 3 shelves WxDxH: 1300x650x1200mm

### **Additional Information**

| Door type             | Perfo         |
|-----------------------|---------------|
| Door height 1         | 1025 mm       |
| Shelf load capacity   | 160kg         |
| Width                 | 1300          |
| Depth                 | 650           |
| Height                | 1200          |
| Customs tariff number | 94032080      |
| Product material      | Sheet steel   |
| Product surface       | Powder coated |