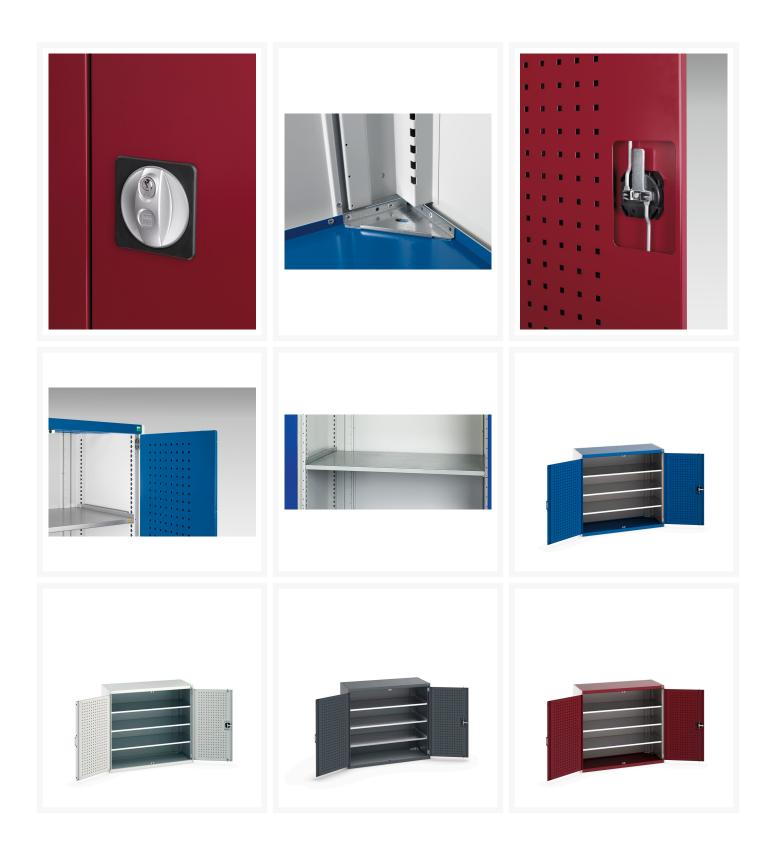

#### **Product Images**

## **Product Options**

| Colour: | Anthracite grey / Anthracite grey |
|---------|-----------------------------------|
|         | Light grey / Anthracite grey      |
|         | Light grey / Gentian blue         |
|         | Light grey / Light grey           |
|         | Light grey / Crimson red          |