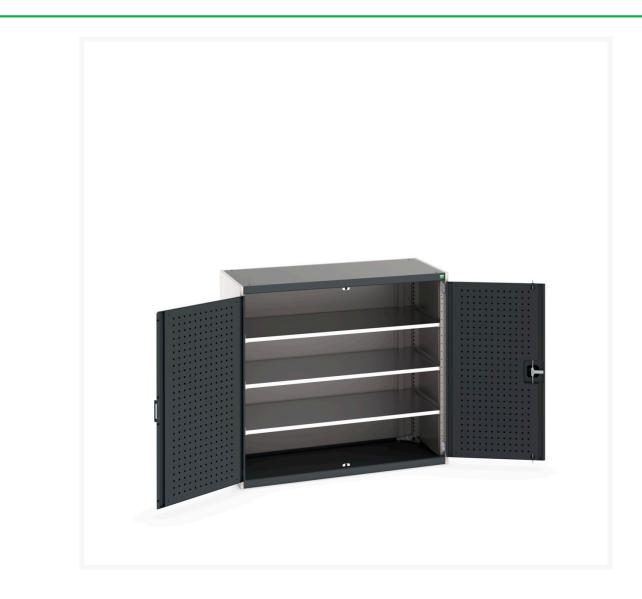

#### **Short Description**

cubio cupboard with perfo doors & 3 shelves WxDxH: 1300x650x1200mm

### **Additional Information**

| Door type             | Perfo         |
|-----------------------|---------------|
| Door height 1         | 1025 mm       |
| Shelf load capacity   | 160kg         |
| Width                 | 1300          |
| Depth                 | 650           |
| Height                | 1200          |
| Customs tariff number | 94032080      |
| Product material      | Sheet steel   |
| Product surface       | Powder coated |