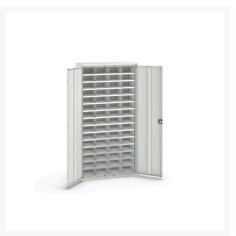

#### **Short Description**

verso compartment cupboard with 60 compartments WxDxH: 1050x350x2000mm

## **Product Options**

| Colour: | Light grey / Anthracite grey |
|---------|------------------------------|
|         | Light grey / Gentian blue    |
|         | Light grey / Light grey      |
|         | Light grey / Crimson red     |