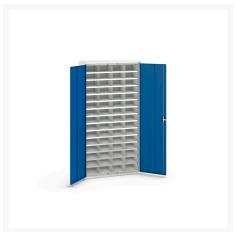

#### **Short Description**

verso compartment cupboard with 60 compartments WxDxH: 1050x350x2000mm

## **Product Options**

| Colour: | Light grey / Anthracite grey |
|---------|------------------------------|
|         | Light grey / Gentian blue    |
|         | Light grey / Light grey      |
|         | Light grey / Crimson red     |