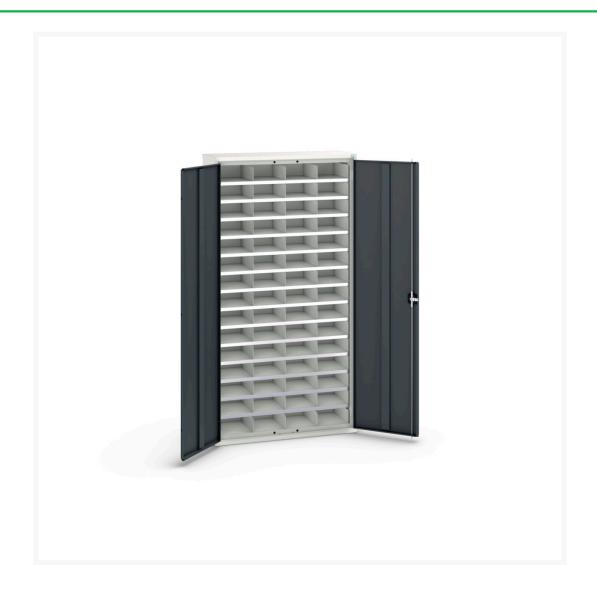

# 16926503. - verso compartment cupboard

#### **Short Description**

verso compartment cupboard with 60 compartments WxDxH: 1050x350x2000mm

### **Additional Information**

| Door type             | Plain         |
|-----------------------|---------------|
| Door height 1         | 1925 mm       |
| Shelf load capacity   | 75kg          |
| Width                 | 1050          |
| Depth                 | 350           |
| Height                | 2000          |
| Customs tariff number | 94032080      |
| Product material      | Sheet steel   |
| Product surface       | Powder coated |