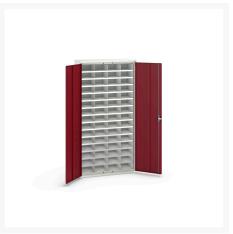

#### **Short Description**

verso compartment cupboard with 60 compartments WxDxH: 1050x350x2000mm

## **Product Options**

| Colour: | Light grey / Anthracite grey |
|---------|------------------------------|
|         | Light grey / Gentian blue    |
|         | Light grey / Light grey      |
|         | Light grey / Crimson red     |