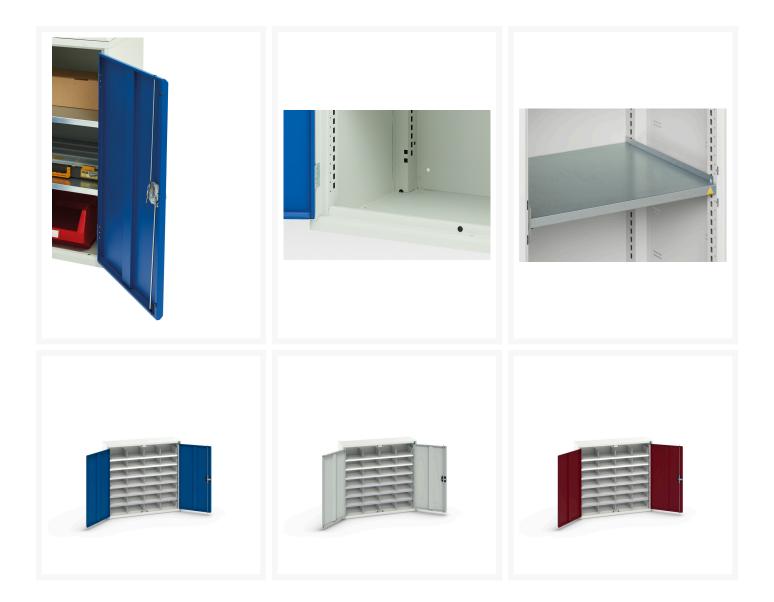

#### **Product Images**

## **Product Options**

| Colour: | Light grey / Anthracite grey |
|---------|------------------------------|
|         | Light grey / Gentian blue    |
|         | Light grey / Light grey      |
|         | Light grey / Crimson red     |