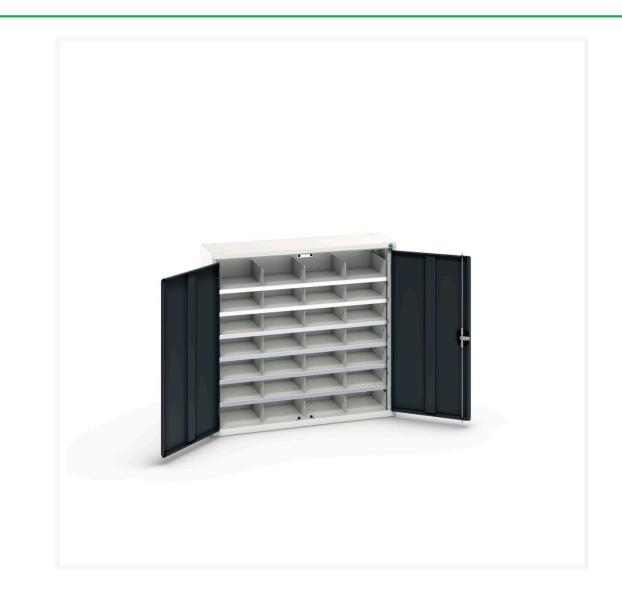

# 16926502. - verso compartment cupboard

#### **Short Description**

verso compartment cupboard with 28 compartments WxDxH: 1050x350x1000mm

### **Additional Information**

| Door type             | Plain         |
|-----------------------|---------------|
| Door height 1         | 925 mm        |
| Shelf load capacity   | 75kg          |
| Width                 | 1050          |
| Depth                 | 350           |
| Height                | 1000          |
| Customs tariff number | 94032080      |
| Product material      | Sheet steel   |
| Product surface       | Powder coated |