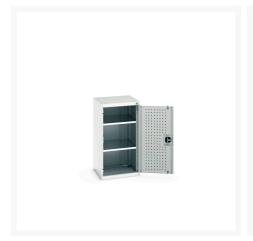

### **Product Images**

## **Product Options**

| Colour: | Anthracite grey / Anthracite grey |
|---------|-----------------------------------|
|         | Light grey / Anthracite grey      |
|         | Light grey / Gentian blue         |
|         | Light grey / Light grey           |
|         | Light grey / Crimson red          |