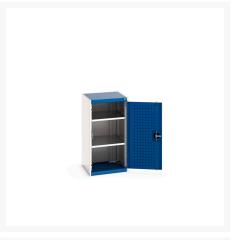

### **Short Description**

cubio cupboard with perfo doors WxDxH: 525x525x1000mm

### **Product Images**

### **Additional Information**

| Door type             | Perfo         |
|-----------------------|---------------|
| Door height 1         | 825 mm        |
| Shelf load capacity   | 100kg         |
| Width                 | 525           |
| Depth                 | 525           |
| Height                | 1000          |
| Customs tariff number | 94032080      |
| Product material      | Sheet steel   |
| Product surface       | Powder coated |