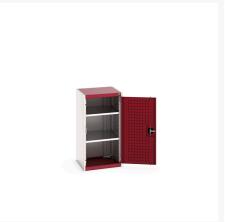

### **Short Description**

cubio cupboard with perfo doors WxDxH: 525x525x1000mm

### **Additional Information**

| Door type             | Perfo         |
|-----------------------|---------------|
| Door height 1         | 825 mm        |
| Shelf load capacity   | 100kg         |
| Width                 | 525           |
| Depth                 | 525           |
| Height                | 1000          |
| Customs tariff number | 94032080      |
| Product material      | Sheet steel   |
| Product surface       | Powder coated |

## **Product Options**

| Colour: | Anthracite grey / Anthracite grey |
|---------|-----------------------------------|
|         | Light grey / Anthracite grey      |
|         | Light grey / Gentian blue         |
|         | Light grey / Light grey           |
|         | Light grey / Crimson red          |