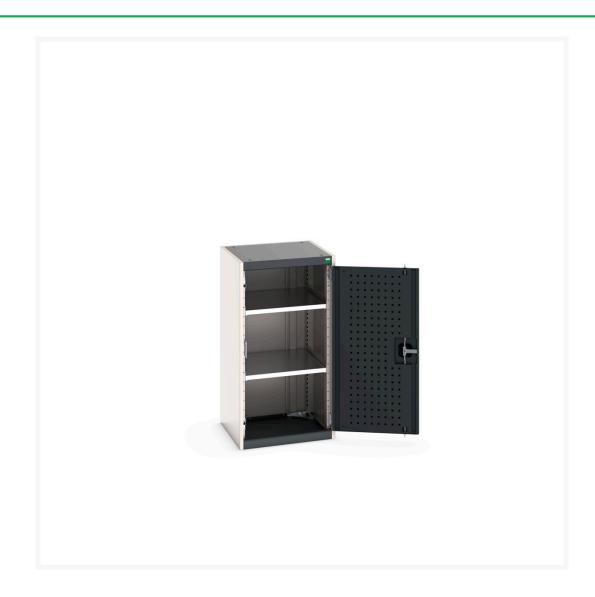

### **Short Description**

cubio cupboard with perfo doors WxDxH: 525x525x1000mm

### **Additional Information**

| Door type             | Perfo         |
|-----------------------|---------------|
| Door height 1         | 825 mm        |
| Shelf load capacity   | 100kg         |
| Width                 | 525           |
| Depth                 | 525           |
| Height                | 1000          |
| Customs tariff number | 94032080      |
| Product material      | Sheet steel   |
| Product surface       | Powder coated |