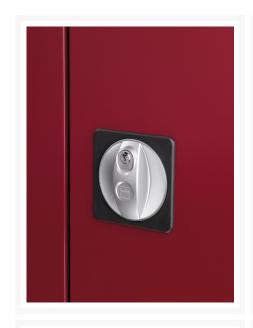

## **Product Options**

| Colour: | Anthracite grey / Anthracite grey |
|---------|-----------------------------------|
|         | Light grey / Anthracite grey      |
|         | Light grey / Gentian blue         |
|         | Light grey / Light grey           |
|         | Light grey / Crimson red          |