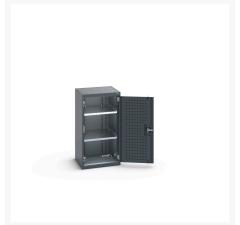

### **Short Description**

cubio cupboard with perfo doors WxDxH: 525x525x1000mm

### **Additional Information**

| Door type             | Perfo         |
|-----------------------|---------------|
| Door height 1         | 825 mm        |
| Shelf load capacity   | 100kg         |
| Width                 | 525           |
| Depth                 | 525           |
| Height                | 1000          |
| Customs tariff number | 94032080      |
| Product material      | Sheet steel   |
| Product surface       | Powder coated |

## **Product Options**

| Colour: | Anthracite grey / Anthracite grey |
|---------|-----------------------------------|
|         | Light grey / Anthracite grey      |
|         | Light grey / Gentian blue         |
|         | Light grey / Light grey           |
|         | Light grey / Crimson red          |