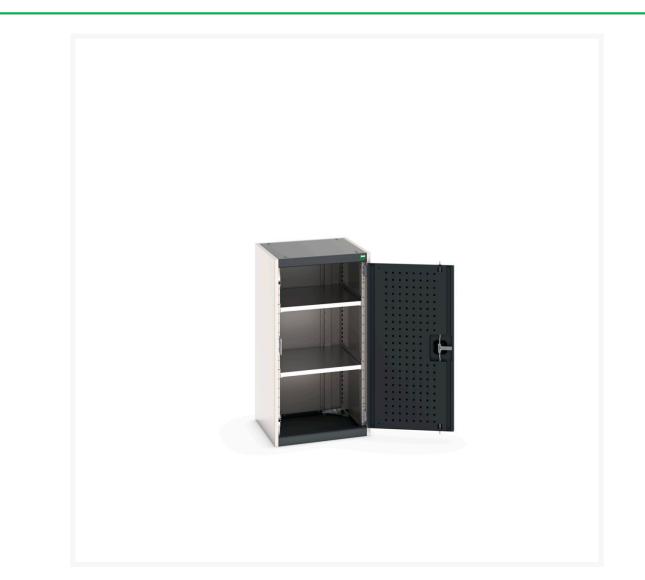

#### **Short Description**

cubio cupboard with perfo doors WxDxH: 525x525x1000mm

### **Additional Information**

| Door type             | Perfo         |
|-----------------------|---------------|
| Door height 1         | 825 mm        |
| Shelf load capacity   | 100kg         |
| Width                 | 525           |
| Depth                 | 525           |
| Height                | 1000          |
| Customs tariff number | 94032080      |
| Product material      | Sheet steel   |
| Product surface       | Powder coated |