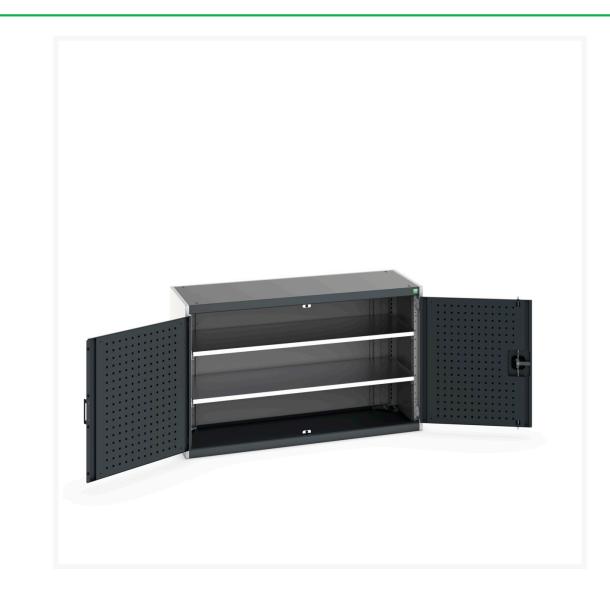

#### **Short Description**

cubio cupboard with perfo doors & 2 shelves WxDxH: 1300x525x800mm

### **Additional Information**

| Door type             | Perfo         |
|-----------------------|---------------|
| Door height 1         | 725 mm        |
| Shelf load capacity   | 160kg         |
| Width                 | 1300          |
| Depth                 | 525           |
| Height                | 800           |
| Customs tariff number | 94032080      |
| Product material      | Sheet steel   |
| Product surface       | Powder coated |