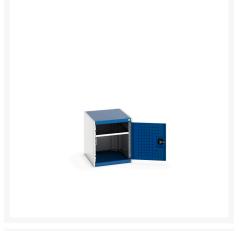

# 40018110. - cubio cupboard

### **Short Description**

cubio cupboard with perfo door WxDxH: 525x650x600mm

### **Additional Information**

| Door type             | Perfo         |
|-----------------------|---------------|
| Door height 1         | 500 mm        |
| Shelf load capacity   | 75kg          |
| Width                 | 525           |
| Depth                 | 650           |
| Height                | 600           |
| Customs tariff number | 94032080      |
| Product material      | Sheet steel   |
| Product surface       | Powder coated |