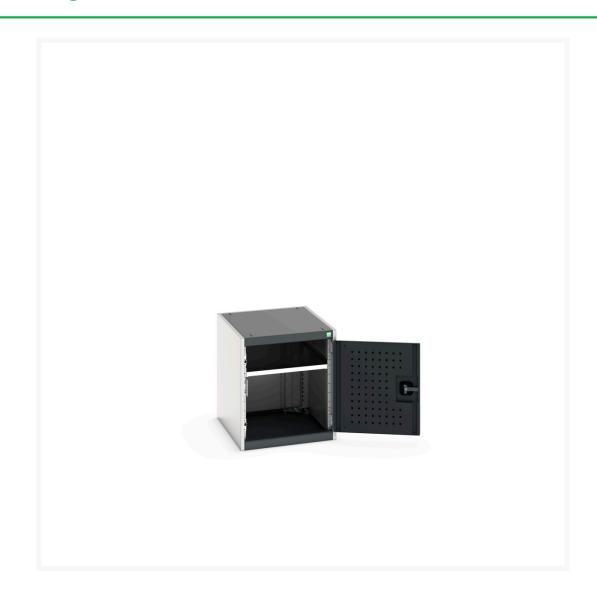

### **Short Description**

cubio cupboard with perfo door WxDxH: 525x650x600mm

### **Additional Information**

| Door type             | Perfo         |
|-----------------------|---------------|
| Door height 1         | 500 mm        |
| Shelf load capacity   | 75kg          |
| Width                 | 525           |
| Depth                 | 650           |
| Height                | 600           |
| Customs tariff number | 94032080      |
| Product material      | Sheet steel   |
| Product surface       | Powder coated |