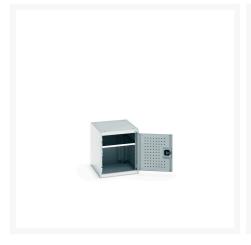

# 40018110. - cubio cupboard

### **Short Description**

cubio cupboard with perfo door WxDxH: 525x650x600mm

### **Additional Information**

| Door type             | Perfo         |
|-----------------------|---------------|
| Door height 1         | 500 mm        |
| Shelf load capacity   | 75kg          |
| Width                 | 525           |
| Depth                 | 650           |
| Height                | 600           |
| Customs tariff number | 94032080      |
| Product material      | Sheet steel   |
| Product surface       | Powder coated |