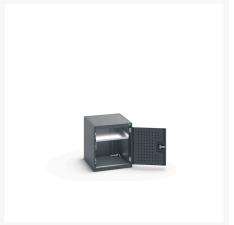

### **Short Description**

cubio cupboard with perfo door WxDxH: 525x650x600mm

### **Additional Information**

| Door type             | Perfo         |
|-----------------------|---------------|
| Door height 1         | 500 mm        |
| Shelf load capacity   | 75kg          |
| Width                 | 525           |
| Depth                 | 650           |
| Height                | 600           |
| Customs tariff number | 94032080      |
| Product material      | Sheet steel   |
| Product surface       | Powder coated |

## **Product Options**

| Colour: | Anthracite grey / Anthracite grey |
|---------|-----------------------------------|
|         | Light grey / Anthracite grey      |
|         | Light grey / Gentian blue         |
|         | Light grey / Light grey           |
|         | Light grey / Crimson red          |