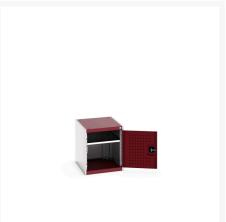

### **Short Description**

cubio cupboard with perfo door WxDxH: 525x650x600mm

### **Additional Information**

| Door type             | Perfo         |
|-----------------------|---------------|
| Door height 1         | 500 mm        |
| Shelf load capacity   | 75kg          |
| Width                 | 525           |
| Depth                 | 650           |
| Height                | 600           |
| Customs tariff number | 94032080      |
| Product material      | Sheet steel   |
| Product surface       | Powder coated |

## **Product Options**

| Colour: | Anthracite grey / Anthracite grey |
|---------|-----------------------------------|
|         | Light grey / Anthracite grey      |
|         | Light grey / Gentian blue         |
|         | Light grey / Light grey           |
|         | Light grey / Crimson red          |