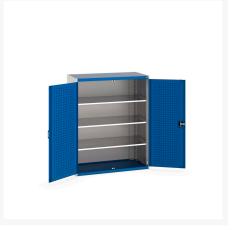

### **Short Description**

cubio cupboard with perfo doors & 3 shelves WxDxH: 1300x650x1600mm

### **Additional Information**

| Door type             | Perfo         |
|-----------------------|---------------|
| Door height 1         | 1125 mm       |
| Shelf load capacity   | 160kg         |
| Width                 | 1300          |
| Depth                 | 650           |
| Height                | 1600          |
| Customs tariff number | 94032080      |
| Product material      | Sheet steel   |
| Product surface       | Powder coated |

## **Product Options**

| Colour: | Anthracite grey / Anthracite grey |
|---------|-----------------------------------|
|         | Light grey / Anthracite grey      |
|         | Light grey / Gentian blue         |
|         | Light grey / Light grey           |
|         | Light grey / Crimson red          |