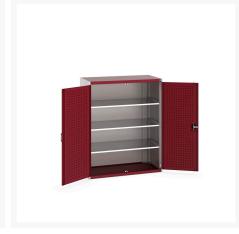

## **Product Options**

| Colour: | Anthracite grey / Anthracite grey |
|---------|-----------------------------------|
|         | Light grey / Anthracite grey      |
|         | Light grey / Gentian blue         |
|         | Light grey / Light grey           |
|         | Light grey / Crimson red          |