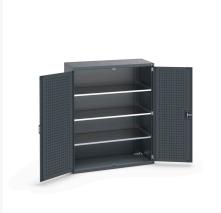

### **Short Description**

cubio cupboard with perfo doors & 3 shelves WxDxH: 1300x650x1600mm

### **Additional Information**

| Door type             | Perfo         |
|-----------------------|---------------|
| Door height 1         | 1125 mm       |
| Shelf load capacity   | 160kg         |
| Width                 | 1300          |
| Depth                 | 650           |
| Height                | 1600          |
| Customs tariff number | 94032080      |
| Product material      | Sheet steel   |
| Product surface       | Powder coated |