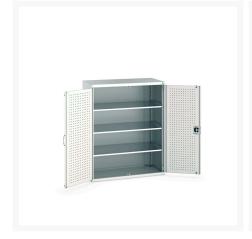

### **Short Description**

cubio cupboard with perfo doors & 3 shelves WxDxH: 1300x650x1600mm

### **Additional Information**

| Door type             | Perfo         |
|-----------------------|---------------|
| Door height 1         | 1125 mm       |
| Shelf load capacity   | 160kg         |
| Width                 | 1300          |
| Depth                 | 650           |
| Height                | 1600          |
| Customs tariff number | 94032080      |
| Product material      | Sheet steel   |
| Product surface       | Powder coated |

## **Product Options**

| Colour: | Anthracite grey / Anthracite grey |
|---------|-----------------------------------|
|         | Light grey / Anthracite grey      |
|         | Light grey / Gentian blue         |
|         | Light grey / Light grey           |
|         | Light grey / Crimson red          |