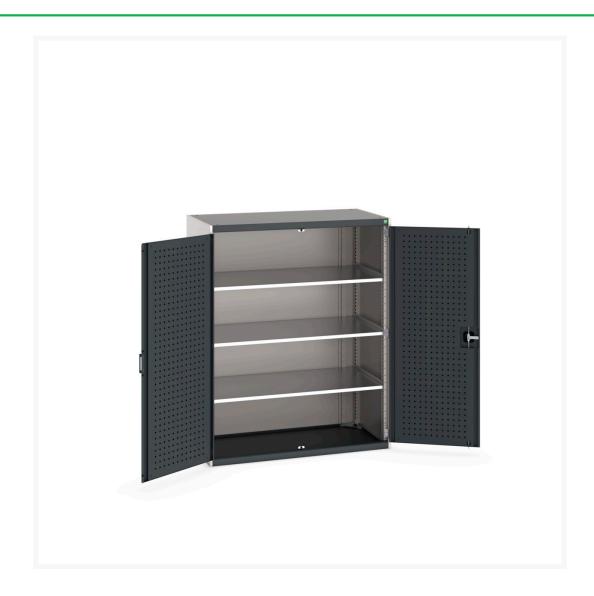

### **Short Description**

cubio cupboard with perfo doors & 3 shelves WxDxH: 1300x650x1600mm

### **Additional Information**

| Door type             | Perfo         |
|-----------------------|---------------|
| Door height 1         | 1125 mm       |
| Shelf load capacity   | 160kg         |
| Width                 | 1300          |
| Depth                 | 650           |
| Height                | 1600          |
| Customs tariff number | 94032080      |
| Product material      | Sheet steel   |
| Product surface       | Powder coated |