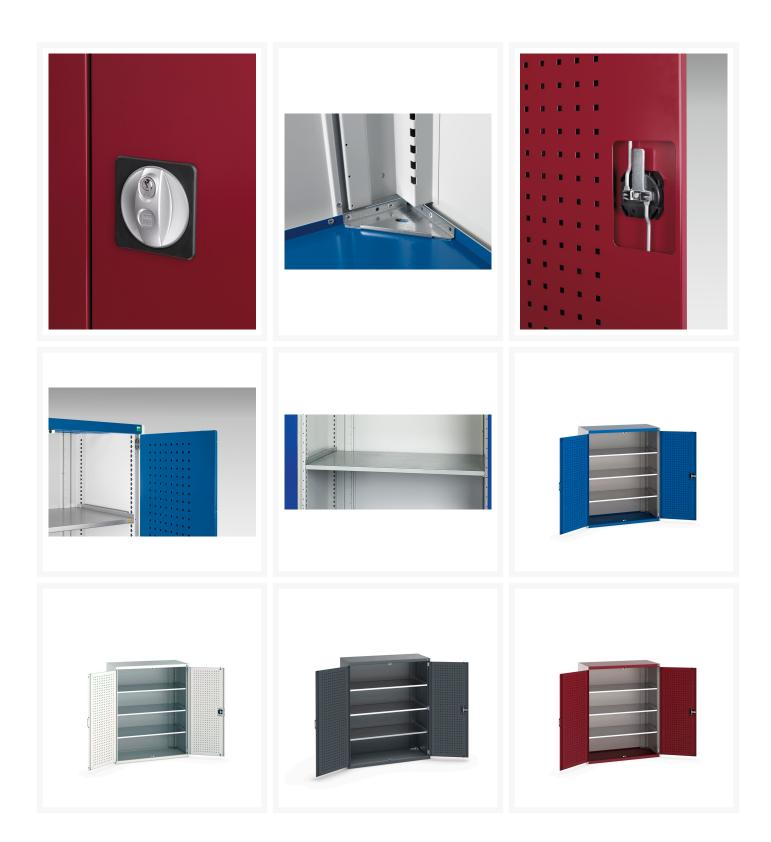

#### **Product Images**

## **Product Options**

| Colour: | Anthracite grey / Anthracite grey |
|---------|-----------------------------------|
|         | Light grey / Anthracite grey      |
|         | Light grey / Gentian blue         |
|         | Light grey / Light grey           |
|         | Light grey / Crimson red          |