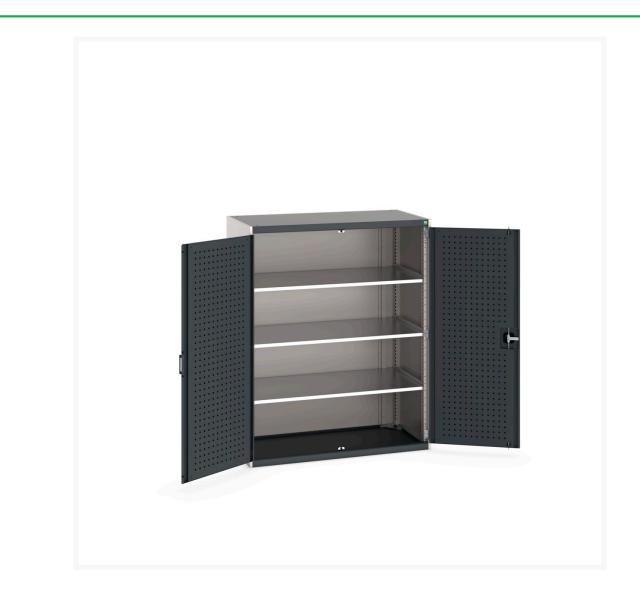

#### **Short Description**

cubio cupboard with perfo doors & 3 shelves WxDxH: 1300x650x1600mm

### **Additional Information**

| Door type             | Perfo         |
|-----------------------|---------------|
| Door height 1         | 1125 mm       |
| Shelf load capacity   | 160kg         |
| Width                 | 1300          |
| Depth                 | 650           |
| Height                | 1600          |
| Customs tariff number | 94032080      |
| Product material      | Sheet steel   |
| Product surface       | Powder coated |