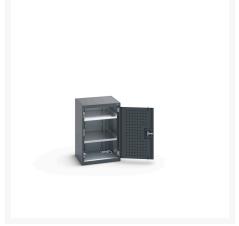

### **Short Description**

cubio cupboard with perfo doors WxDxH: 525x525x800mm

### **Additional Information**

| Door type             | Perfo         |
|-----------------------|---------------|
| Shelf load capacity   | 100kg         |
| Width                 | 525           |
| Depth                 | 525           |
| Height                | 800           |
| Customs tariff number | 94032080      |
| Product material      | Sheet steel   |
| Product surface       | Powder coated |

## **Product Options**

| Colour: | Anthracite grey / Anthracite grey |
|---------|-----------------------------------|
|         | Light grey / Anthracite grey      |
|         | Light grey / Gentian blue         |
|         | Light grey / Light grey           |
|         | Light grey / Crimson red          |