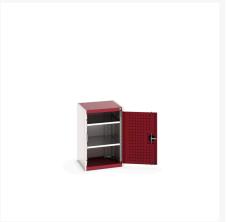

### **Short Description**

cubio cupboard with perfo doors WxDxH: 525x525x800mm

### **Additional Information**

| Door type             | Perfo         |
|-----------------------|---------------|
| Shelf load capacity   | 100kg         |
| Width                 | 525           |
| Depth                 | 525           |
| Height                | 800           |
| Customs tariff number | 94032080      |
| Product material      | Sheet steel   |
| Product surface       | Powder coated |

## **Product Options**

| Colour: | Anthracite grey / Anthracite grey |
|---------|-----------------------------------|
|         | Light grey / Anthracite grey      |
|         | Light grey / Gentian blue         |
|         | Light grey / Light grey           |
|         | Light grey / Crimson red          |