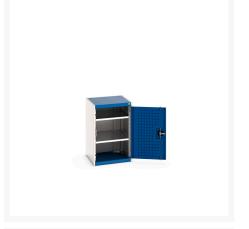

### **Short Description**

cubio cupboard with perfo doors WxDxH: 525x525x800mm

### **Additional Information**

| Door type             | Perfo         |
|-----------------------|---------------|
| Shelf load capacity   | 100kg         |
| Width                 | 525           |
| Depth                 | 525           |
| Height                | 800           |
| Customs tariff number | 94032080      |
| Product material      | Sheet steel   |
| Product surface       | Powder coated |

## **Product Options**

| Colour: | Anthracite grey / Anthracite grey |
|---------|-----------------------------------|
|         | Light grey / Anthracite grey      |
|         | Light grey / Gentian blue         |
|         | Light grey / Light grey           |
|         | Light grey / Crimson red          |