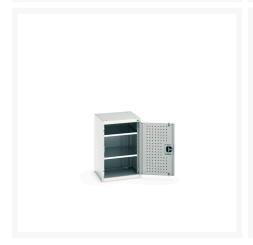

### **Short Description**

cubio cupboard with perfo doors WxDxH: 525x525x800mm

### **Additional Information**

| Door type             | Perfo         |
|-----------------------|---------------|
| Shelf load capacity   | 100kg         |
| Width                 | 525           |
| Depth                 | 525           |
| Height                | 800           |
| Customs tariff number | 94032080      |
| Product material      | Sheet steel   |
| Product surface       | Powder coated |

## **Product Options**

| Colour: | Anthracite grey / Anthracite grey |
|---------|-----------------------------------|
|         | Light grey / Anthracite grey      |
|         | Light grey / Gentian blue         |
|         | Light grey / Light grey           |
|         | Light grey / Crimson red          |