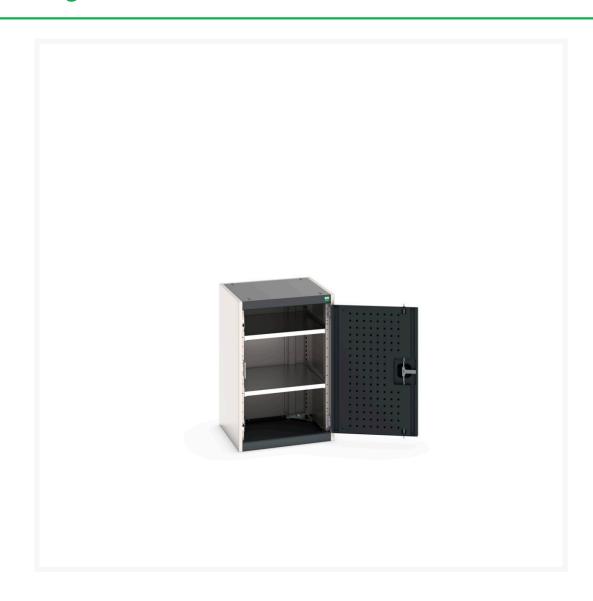

### **Short Description**

cubio cupboard with perfo doors WxDxH: 525x525x800mm

### **Additional Information**

| Door type             | Perfo         |
|-----------------------|---------------|
| Shelf load capacity   | 100kg         |
| Width                 | 525           |
| Depth                 | 525           |
| Height                | 800           |
| Customs tariff number | 94032080      |
| Product material      | Sheet steel   |
| Product surface       | Powder coated |