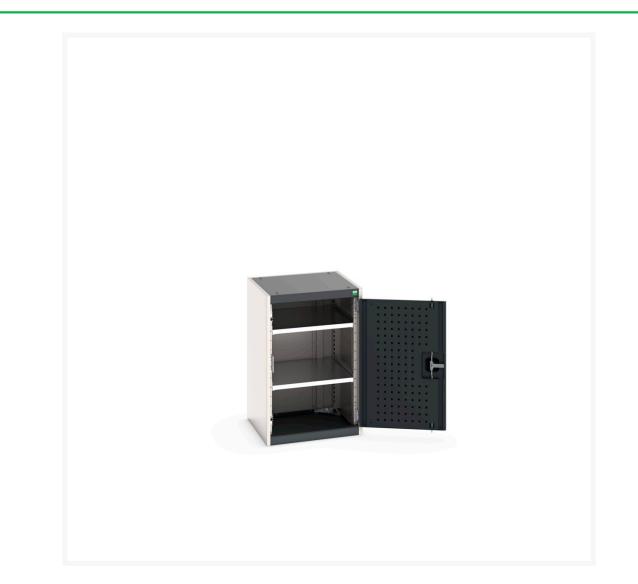

#### **Short Description**

cubio cupboard with perfo doors WxDxH: 525x525x800mm

### **Additional Information**

| Door type             | Perfo         |
|-----------------------|---------------|
| Shelf load capacity   | 100kg         |
| Width                 | 525           |
| Depth                 | 525           |
| Height                | 800           |
| Customs tariff number | 94032080      |
| Product material      | Sheet steel   |
| Product surface       | Powder coated |