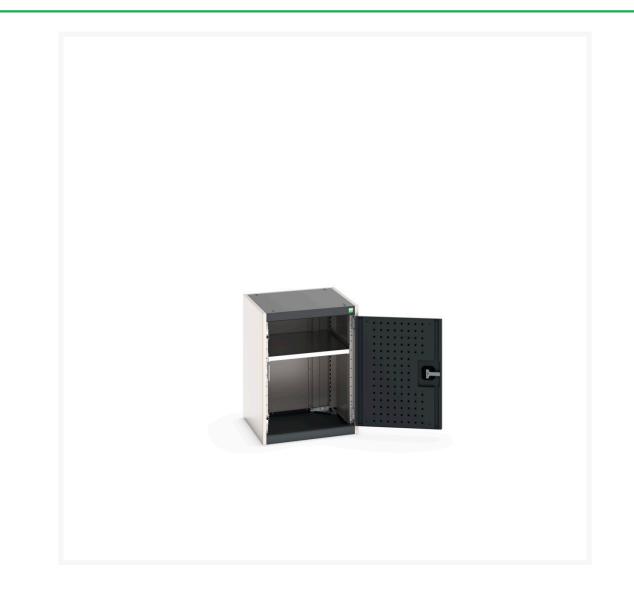

#### **Short Description**

cubio cupboard with perfo doors WxDxH: 525x525x700mm

### **Additional Information**

| Door type             | Perfo         |
|-----------------------|---------------|
| Shelf load capacity   | 100kg         |
| Width                 | 525           |
| Depth                 | 525           |
| Height                | 700           |
| Customs tariff number | 94032080      |
| Product material      | Sheet steel   |
| Product surface       | Powder coated |