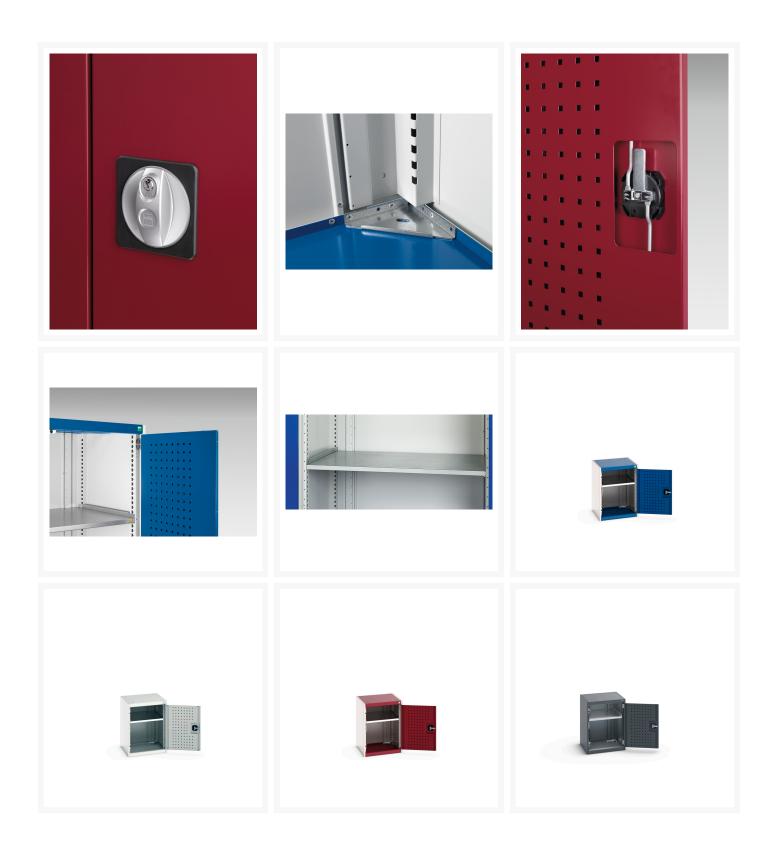

#### **Product Images**

## **Product Options**

| Colour: | Anthracite grey / Anthracite grey |
|---------|-----------------------------------|
|         | Light grey / Anthracite grey      |
|         | Light grey / Gentian blue         |
|         | Light grey / Light grey           |
|         | Light grey / Crimson red          |