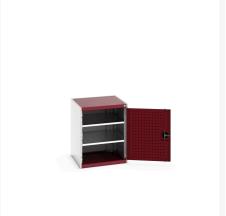

### **Short Description**

cubio cupboard with perfo doors & 2 shelves WxDxH: 650x650x800mm

### **Additional Information**

| Door type             | Perfo         |
|-----------------------|---------------|
| Shelf load capacity   | 100kg         |
| Width                 | 650           |
| Depth                 | 650           |
| Height                | 800           |
| Customs tariff number | 94032080      |
| Product material      | Sheet steel   |
| Product surface       | Powder coated |

## **Product Options**

| Colour: | Anthracite grey / Anthracite grey |
|---------|-----------------------------------|
|         | Light grey / Anthracite grey      |
|         | Light grey / Gentian blue         |
|         | Light grey / Light grey           |
|         | Light grey / Crimson red          |