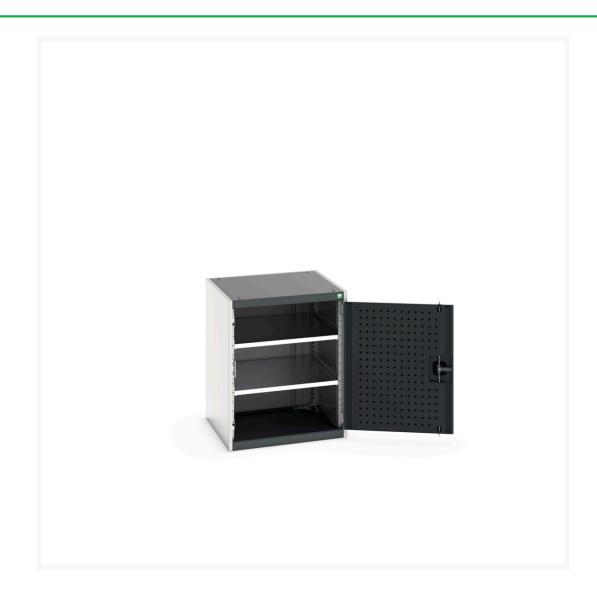

### **Short Description**

cubio cupboard with perfo doors & 2 shelves WxDxH: 650x650x800mm

### **Additional Information**

| Door type             | Perfo         |
|-----------------------|---------------|
| Shelf load capacity   | 100kg         |
| Width                 | 650           |
| Depth                 | 650           |
| Height                | 800           |
| Customs tariff number | 94032080      |
| Product material      | Sheet steel   |
| Product surface       | Powder coated |