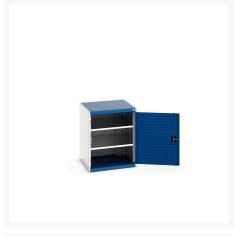

### **Short Description**

cubio cupboard with perfo doors & 2 shelves WxDxH: 650x650x800mm

### **Additional Information**

| Door type             | Perfo         |
|-----------------------|---------------|
| Shelf load capacity   | 100kg         |
| Width                 | 650           |
| Depth                 | 650           |
| Height                | 800           |
| Customs tariff number | 94032080      |
| Product material      | Sheet steel   |
| Product surface       | Powder coated |

## **Product Options**

| Colour: | Anthracite grey / Anthracite grey |
|---------|-----------------------------------|
|         | Light grey / Anthracite grey      |
|         | Light grey / Gentian blue         |
|         | Light grey / Light grey           |
|         | Light grey / Crimson red          |