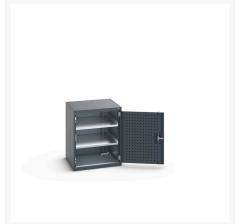

### **Short Description**

cubio cupboard with perfo doors & 2 shelves WxDxH: 650x650x800mm

### **Additional Information**

| Door type             | Perfo         |
|-----------------------|---------------|
| Shelf load capacity   | 100kg         |
| Width                 | 650           |
| Depth                 | 650           |
| Height                | 800           |
| Customs tariff number | 94032080      |
| Product material      | Sheet steel   |
| Product surface       | Powder coated |

## **Product Options**

| Colour: | Anthracite grey / Anthracite grey |
|---------|-----------------------------------|
|         | Light grey / Anthracite grey      |
|         | Light grey / Gentian blue         |
|         | Light grey / Light grey           |
|         | Light grey / Crimson red          |