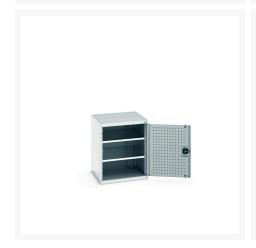

### **Short Description**

cubio cupboard with perfo doors & 2 shelves WxDxH: 650x650x800mm

### **Additional Information**

| Door type             | Perfo         |
|-----------------------|---------------|
| Shelf load capacity   | 100kg         |
| Width                 | 650           |
| Depth                 | 650           |
| Height                | 800           |
| Customs tariff number | 94032080      |
| Product material      | Sheet steel   |
| Product surface       | Powder coated |

## **Product Options**

| Colour: | Anthracite grey / Anthracite grey |
|---------|-----------------------------------|
|         | Light grey / Anthracite grey      |
|         | Light grey / Gentian blue         |
|         | Light grey / Light grey           |
|         | Light grey / Crimson red          |