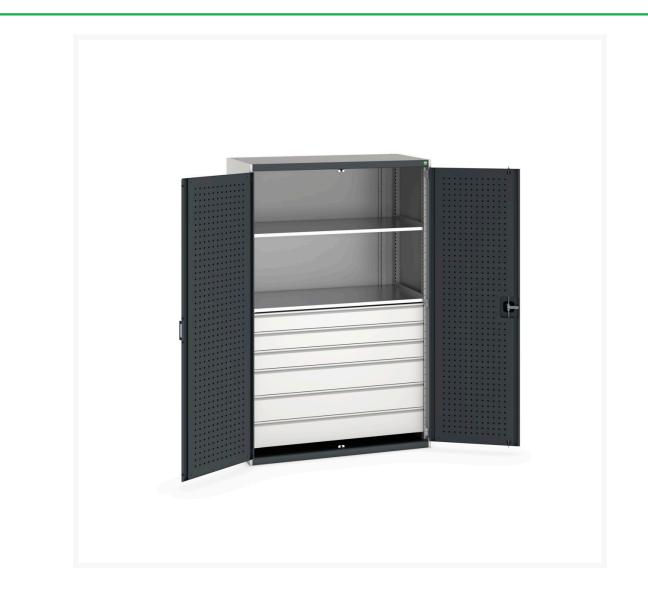

#### **Short Description**

cubio cupboard with perfo doors, 2 shelves, 6 drawers WxDxH: 1300x650x2000mm

### **Additional Information**

| Drawer type                  | Internal               |
|------------------------------|------------------------|
| Drawer load capacity         | 75 kg                  |
| Drawer height 1              | 125mm                  |
| Drawer 1 Internal Dimensions | 1175mm x 525mm x 105mm |
| Drawer height 2              | 125mm                  |
| Drawer 2 Internal Dimensions | 1175mm x 525mm x 105mm |
| Drawer height 3              | 125mm                  |
| Drawer 3 Internal Dimensions | 1175mm x 525mm x 105mm |
| Drawer height 4              | 175mm                  |
| Drawer 4 Internal Dimensions | 1175mm x 525mm x 155mm |
| Drawer height 5              | 175mm                  |
| Drawer 5 Internal Dimensions | 1175mm x 525mm x 155mm |
| Drawer height 6              | 175mm                  |
| Drawer 6 Internal Dimensions | 1175mm x 525mm x 155mm |
| Door type                    | Perfo                  |
| Door height 1                | 1925 mm                |
| Shelf load capacity          | 160kg                  |
| Width                        | 1300                   |
| Depth                        | 650                    |
| Height                       | 2000                   |
| Customs tariff number        | 94032080               |
| Product material             | Sheet steel            |
| Product surface              | Powder coated          |
|                              |                        |