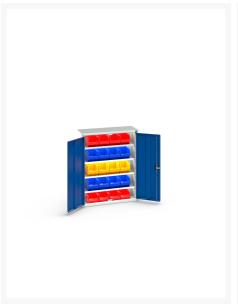

### **Short Description**

verso bin cupboard with 4 shelves, 20 bins WxDxH: 800x350x1000mm

## **Product Options**

| Colour: | Light grey / Anthracite grey |
|---------|------------------------------|
|         | Light grey / Gentian blue    |
|         | Light grey / Light grey      |
|         | Light grey / Crimson red     |