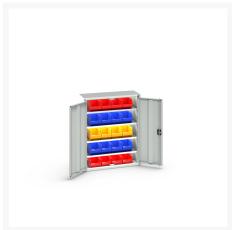

### **Short Description**

verso bin cupboard with 4 shelves, 20 bins WxDxH: 800x350x1000mm

### **Product Images**