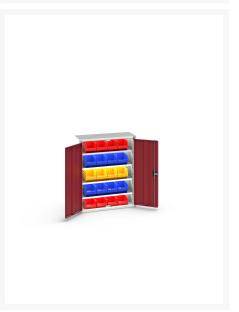

### **Short Description**

verso bin cupboard with 4 shelves, 20 bins WxDxH: 800x350x1000mm

## **Product Options**

| Colour: | Light grey / Anthracite grey |
|---------|------------------------------|
|         | Light grey / Gentian blue    |
|         | Light grey / Light grey      |
|         | Light grey / Crimson red     |