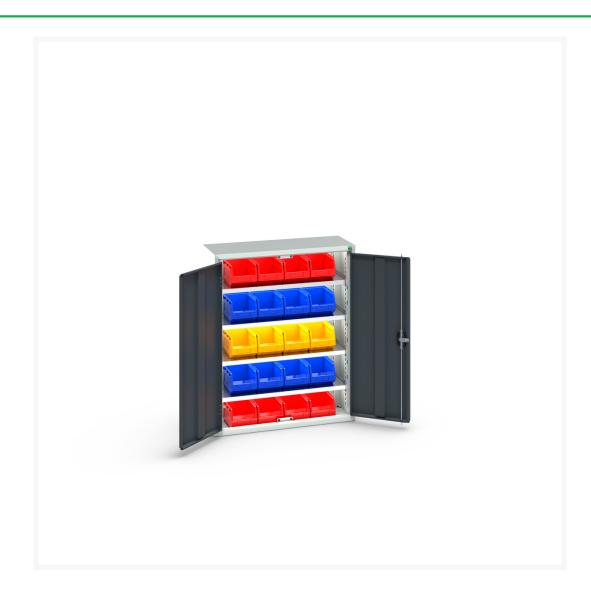

# 16926400. - verso bin cupboard

### **Short Description**

verso bin cupboard with 4 shelves, 20 bins WxDxH: 800x350x1000mm

### **Additional Information**

| Door type             | Plain         |
|-----------------------|---------------|
| Door height 1         | 925 mm        |
| Shelf load capacity   | 75kg          |
| Width                 | 800           |
| Depth                 | 350           |
| Height                | 1000          |
| Customs tariff number | 94032080      |
| Product material      | Sheet steel   |
| Product surface       | Powder coated |