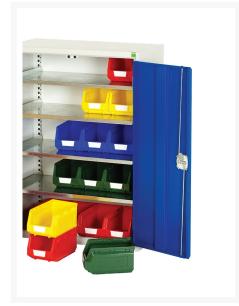

### **Short Description**

verso bin cupboard with 4 shelves, 20 bins WxDxH: 800x350x1000mm

## **Product Options**

| Colour: | Light grey / Anthracite grey |
|---------|------------------------------|
|         | Light grey / Gentian blue    |
|         | Light grey / Light grey      |
|         | Light grey / Crimson red     |